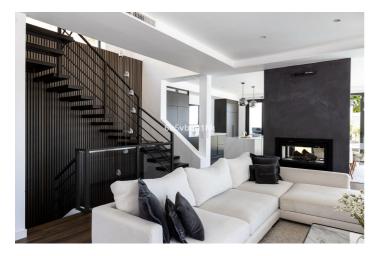

## Costa del Sol, Torreblanca

The outdoor spaces are both extensive and adaptable, featuring inviting porches, expansive terraces, a well-manicured garden with both yasmin and lemon trees, a barbecue area and substantial saltwater infinity pool, offering numerous options for leisure and entertainment. As a cherry on top the villa has a rooftop terrace with superb panoramic views. This villa has interiors by the world famous interior architect Mr Vertti Kivi. The main entrance level boasts an expansive living room with an integrated fireplace, an open-plan and fully equipped kitchen. With breathtaking sea views, the master bedroom and bathroom offer the unique experience of seeing the sea while laying in bed. The view will remain unobstructed by high developments nor tall buildings. The downstairs level boasts a luxurious guest bedroom and bathroom, a state-of-the-art cinema for ultimate entertainment, and an expansive storage room providing ample space for all your belongings. Additional amenities include air-conditioning separately in all rooms, underfloor heating throughout, a home automation system for controlling a high level security system throughout the villa and entire property. This property has space for three cars. Torreblanca as a neighbourhood has maintained it's intrinsic Andalucian country/suburban style and is a very peaceful area close to the beach.