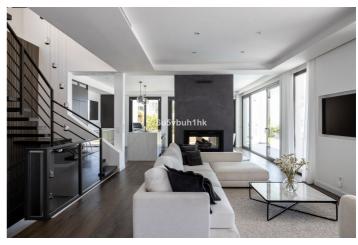

## Costa del Sol, Torreblanca

The outdoor spaces are both extensive and adaptable, featuring inviting porches, expansive terraces, a well-manicured garden with both yasmin and lemon trees, a barbecue area and substantial saltwater infinity pool, offering numerous options for leisure and entertainment. As a cherry on top the villa has a rooftop terrace with superb panoramic views. This villa has interiors by the world famous interior architect Mr Vertti Kivi. The main entrance level boasts an expansive living room with an integrated fireplace, an open-plan and fully equipped kitchen. With breathtaking sea views, the master bedroom and bathroom offer the unique experience of seeing the sea while laying in bed. The view will remain unobstructed by high developments nor tall buildings. The downstairs level boasts a luxurious guest bedroom and bathroom, a state-of-the-art cinema for ultimate entertainment, and an expansive storage room providing ample space for all your belongings. Additional amenities include air-conditioning separately in all rooms, underfloor heating throughout, a home automation system for controlling a high level security system throughout the villa and entire property. This property has space for three cars. Torreblanca as a neighbourhood has maintained it's intrinsic Andalucian country/suburban style and is a very peaceful area close to the beach.