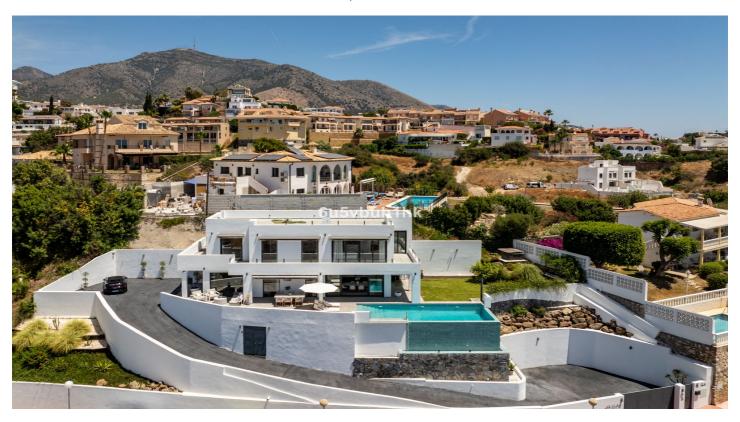

## Detached Villa for sale in Torreblanca, Fuengirola

2,280,000 €

Reference: R4814308 Bedrooms: 4 Bathrooms: 3 Plot Size: 1,019m<sup>2</sup> Build Size: 258m<sup>2</sup>

## Costa del Sol, Torreblanca

The outdoor spaces are both extensive and adaptable, featuring inviting porches, expansive terraces, a well-manicured garden with both yasmin and lemon trees, a barbecue area and substantial saltwater infinity pool, offering numerous options for leisure and entertainment. As a cherry on top the villa has a rooftop terrace with superb panoramic views. This villa has interiors by the world famous interior architect Mr Vertti Kivi. The main entrance level boasts an expansive living room with an integrated fireplace, an open-plan and fully equipped kitchen. With breathtaking sea views, the master bedroom and bathroom offer the unique experience of seeing the sea while laying in bed. The view will remain unobstructed by high developments nor tall buildings. The downstairs level boasts a luxurious guest bedroom and bathroom, a state-of-the-art cinema for ultimate entertainment, and an expansive storage room providing ample space for all your belongings. Additional amenities include air-conditioning separately in all rooms, underfloor heating throughout, a home automation system for controlling a high level security system throughout the villa and entire property. This property has space for three cars. Torreblanca as a neighbourhood has maintained it's intrinsic Andalucian country/suburban style and is a very peaceful area close to the beach.