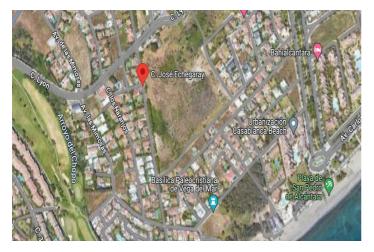

## Costa del Sol, Marbella

This excellent 500 square meter plot is located in a privileged area just 850 meters from the beach and next to the prestigious Guadalmina golf course. Situated in the charming village of San Pedro de Alcántara, this plot offers a unique opportunity to build a home in one of the most coveted areas of the Costa del Sol.

In a very quiet, low-traffic street and recently renovated by the town hall.

Nearby services Close to La Colonia Shopping Center and Guadalmina, providing easy access to shops, restaurants, and essential services.

Education: Just 500 meters from the renowned San José School, ideal for families with children.

Vibrant environment:200 meters from the famous San Pedro Boulevard, a lively area with parks, leisure areas, and a wide variety of bars and restaurants.

Proximity to the village: Within walking distance to the center of San Pedro de Alcántara, offering an authentic experience and accessibility to all local services.