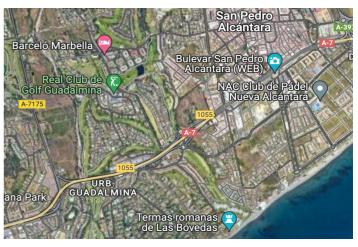

## Costa del Sol, Marbella

This excellent 500 square meter plot is located in a privileged area just 850 meters from the beach and next to the prestigious Guadalmina golf course. Situated in the charming village of San Pedro de Alcántara, this plot offers a unique opportunity to build a home in one of the most coveted areas of the Costa del Sol.

Access to exclusive areas:5.4 km from Puerto Banús, famous for its nightlife, luxury boutiques, and high-end restaurants.

Shopping: Only 100 meters away from grocery stores and bakeries, as well as some typical local restaurants. 21 minutes from La Cañada Shopping Center, one of the largest and most complete shopping centers in the region.