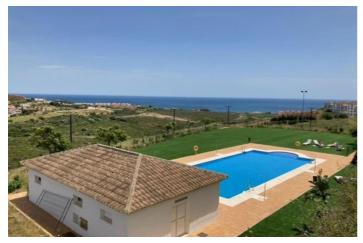

## Costa del Sol, Manilva

This beautiful apartment (finished in 2022) is located in a residential complex with beautiful common areas, outdoor swimming pool, beautiful gardens with pads, sports facilities and a social club, BBQ area in a beautiful enclave on the Costa del Sol. It has 3 bedrooms, a fully fitted and equipped kitchen, 2 fully equipped bathrooms, a terrace with breathtaking seaviews and outdoor parking included in the price.

Mountain Panoramic

PoolFurnitureKitchenCommunalFully FurnishedFully FittedGardenSecurityParkingCommunalAlarm SystemOpen

Street Communal More Than One

Utilities Category

Electricity Holiday Homes
Drinkable Water Investment