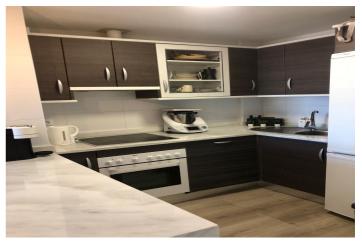

## Costa del Sol, Manilva

This beautiful apartment (finished in 2022) is located in a residential complex with beautiful common areas, outdoor swimming pool, beautiful gardens with pads, sports facilities and a social club, BBQ area in a beautiful enclave on the Costa del Sol. It has 3 bedrooms, a fully fitted and equipped kitchen, 2 fully equipped bathrooms, a terrace with breathtaking seaviews and outdoor parking included in the price.

This apartment in a typical "Pueblo Style Complex" is located in an elevated area in Estepona West (Manilva Costa) allowing breathtaking sea views and panoramic mountain views. This apartment is very comfortable, ample, and bright and finished with top quality materials and technology, including fully furnished and equipped kitchens, an intelligent home system, fitted bathrooms and installed aircon hot and cold.