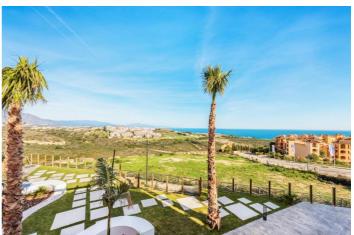

## Costa del Sol, Manilva

This beautiful apartment (finished in 2022) is located in a residential complex with beautiful common areas, outdoor swimming pool, beautiful gardens with pads, sports facilities and a social club, BBQ area in a beautiful enclave on the Costa del Sol. It has 3 bedrooms, a fully fitted and equipped kitchen, 2 fully equipped bathrooms, a terrace with breathtaking seaviews and outdoor parking included in the price.

This apartment in a typical "Pueblo Style Complex" is located in an elevated area in Estepona West (Manilva Costa) allowing breathtaking sea views and panoramic mountain views. This apartment is very comfortable, ample, and bright and finished with top quality materials and technology, including fully furnished and equipped kitchens, an intelligent home system, fitted bathrooms and installed aircon hot and cold.