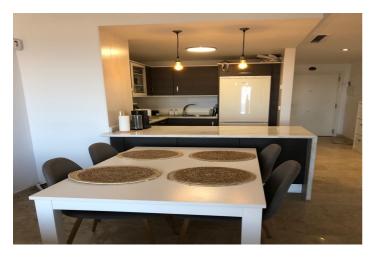

## Costa del Sol, Manilva

This beautiful apartment (finished in 2022) is located in a residential complex with beautiful common areas, outdoor swimming pool, beautiful gardens with pads, sports facilities and a social club, BBQ area in a beautiful enclave on the Costa del Sol. It has 3 bedrooms, a fully fitted and equipped kitchen, 2 fully equipped bathrooms, a terrace with breathtaking seaviews and outdoor parking included in the price.

This apartment in a typical "Pueblo Style Complex" is located in an elevated area in Estepona West (Manilva Costa) allowing breathtaking sea views and panoramic mountain views. This apartment is very comfortable, ample, and bright and finished with top quality materials and technology, including fully furnished and equipped kitchens, an intelligent home system, fitted bathrooms and installed aircon hot and cold.