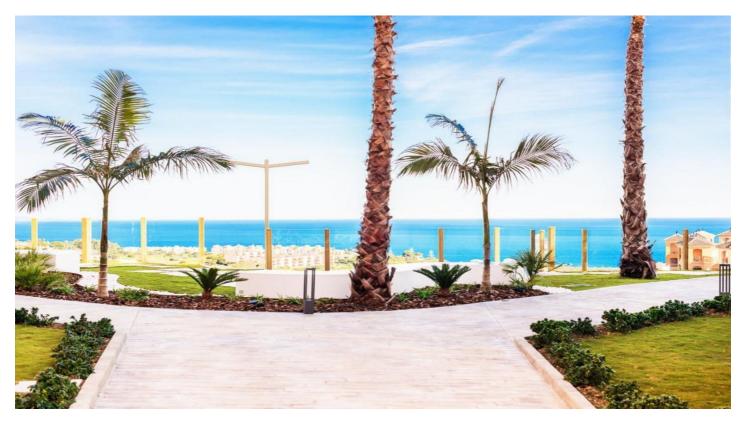

## Costa del Sol, Manilva

This beautiful apartment (finished in 2022) is located in a residential complex with beautiful common areas, outdoor swimming pool, beautiful gardens with pads, sports facilities and a social club, BBQ area in a beautiful enclave on the Costa del Sol. It has 3 bedrooms, a fully fitted and equipped kitchen, 2 fully equipped bathrooms, a terrace with breathtaking seaviews and outdoor parking included in the price.

This apartment in a typical "Pueblo Style Complex" is located in an elevated area in Estepona West (Manilva Costa) allowing breathtaking sea views and panoramic mountain views. This apartment is very comfortable, ample, and bright and finished with top quality materials and technology, including fully furnished and equipped kitchens, an intelligent home system, fitted bathrooms and installed aircon hot and cold.

Since this apartment is the ONLY 3 bedroom located on the FIRST LINE, this is obviously the most wanted prime location in the entire complex. It is less than 1.5 km from the beach so perfect on foot or by (electric?) bike. On the beach there are several (yummy!) chiringuitos incl beach chair rentals etc. Through a newly built walking and cycling path you are barely 2.5 km away from the (very nice and pittoresque) port of LaDuquesa incl numerous restaurants, bars and shops.