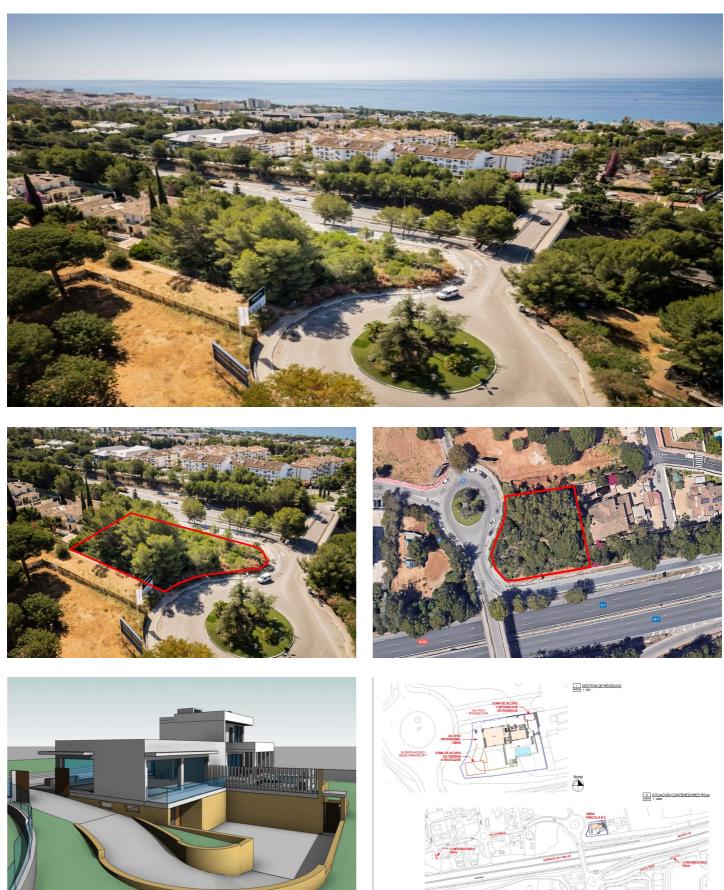

The plot has, topographically speaking, an area of 1,184 m<sup>2</sup>, an average elevation above sea level of 77 meters. It borders to the south and west with the expropriation strips of the road and the roundabout of exit 182 (Nagüeles) of the Marbella bypass of the AP-7 motorway, to the east with plot R-1 of the urbanization, where there is an isolated single-family home, and to the north with land classified as public road in the 1986 Marbella General Urban Plan, with a planned section of 10 meters. The plot has a project already carried out by a renowned architect, proposing a building with two floors above ground and a basement connected vertically by two independent stair cores for the intended residential and commercial uses. Both pedestrian access to the building and vehicular access to the parking area inside the plot and in the basement are planned from the newly constructed street that will define the northern boundary of the plot.

The building has been divided into two areas, one intended for commercial use (or office in its domestic professional office mode) to the west, closer to the roundabout exit of the bypass, taking advantage of its greater visibility and exposure, and another for single-family housing in the eastern area of the plot, which has greater privacy.

The entrance to the basement garage is located to the southwest to adapt the project as much as possible to the existing topography and to be able to locate some additional outdoor parking spaces for commercial or office use.

For the treatment of the facades, a contemporary language with large glazed panels allowing natural light entry, overhangs for solar protection, and a flat roof is proposed, taking into account the relationship of the building with its surroundings. The interior spaces have been organized with a minimum of partitions to optimize the feeling of space.