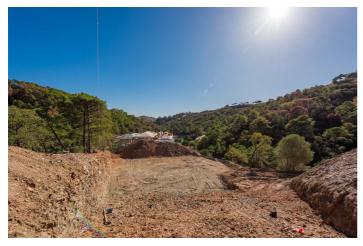

## Residential Plot for sale in Benahavís, Benahavís

299,000€

Reference: R4778698 Plot Size: 2,870m<sup>2</sup>

## Costa del Sol, Benahavís

Residential plot in Montemayor, introducing a unique opportunity in an exclusive setting.

Located atop the hills of Benahavis, within the natural enclave of the Montemayor Valley, plot A16, is a private sanctuary, a blank canvas to create the home of your dreams. A natural paradise bathed in the warm southern sun, where a lush forest, majestic mountains, a serene lake, and the vast sea intertwine in an unparalleled spectacle. This 2,870 square meter plot, located in the prestigious Montemayor development, invites you to explore endless possibilities.