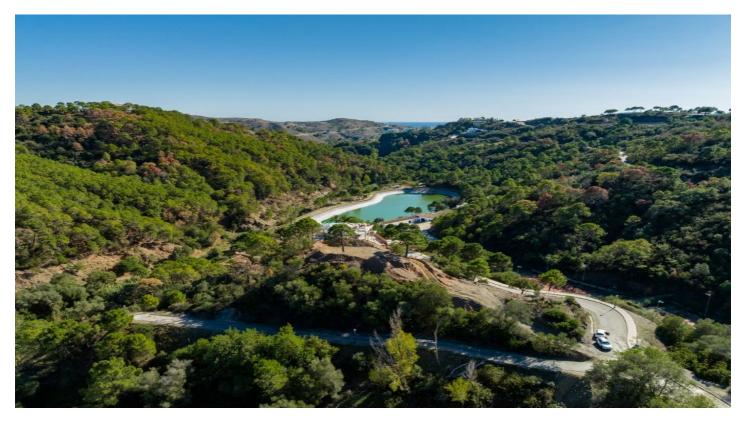

## Costa del Sol, Benahavís

Residential plot in Montemayor, introducing a unique opportunity in an exclusive setting.

Located atop the hills of Benahavis, within the natural enclave of the Montemayor Valley, plot A16, is a private sanctuary, a blank canvas to create the home of your dreams. A natural paradise bathed in the warm southern sun, where a lush forest, majestic mountains, a serene lake, and the vast sea intertwine in an unparalleled spectacle. This 2,870 square meter plot, located in the prestigious Montemayor development, invites you to explore endless possibilities.

With a maximum building capacity of 366 square meters, this space offers the freedom to build a customized oasis, tailored to your needs. Adjacent to it, you will find top-notch tennis courts and golf courses, along with the most exclusive clubs, making this place a landmark in southern Spain for those seeking to indulge in life to the fullest. Benahavis is both a city and a municipality in the province of Malaga, ideally located just 7 km from the coast and about a 20-minute drive from Marbella. An authentic Andalusian village nestled in a picturesque valley surrounded by spectacular mountains, and is especially popular among nature and gastronomy enthusiasts.