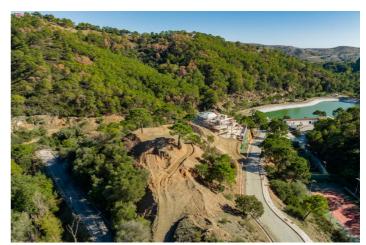

## Costa del Sol, Benahavís

Residential plot in Montemayor, introducing a unique opportunity in an exclusive setting.

Located atop the hills of Benahavis, within the natural enclave of the Montemayor Valley, plot A16, is a private sanctuary, a blank canvas to create the home of your dreams. A natural paradise bathed in the warm southern sun, where a lush forest, majestic mountains, a serene lake, and the vast sea intertwine in an unparalleled spectacle. This 2,870 square meter plot, located in the prestigious Montemayor development, invites you to explore endless possibilities.

With a maximum building capacity of 366 square meters, this space offers the freedom to build a customized oasis, tailored to your needs. Adjacent to it, you will find top-notch tennis courts and golf courses, along with the most exclusive clubs, making this place a landmark in southern Spain for those seeking to indulge in life to the fullest. Benahavis is both a city and a municipality in the province of Malaga, ideally located just 7 km from the coast and about a 20-minute drive from Marbella. An authentic Andalusian village nestled in a picturesque valley surrounded by spectacular mountains, and is especially popular among nature and gastronomy enthusiasts.