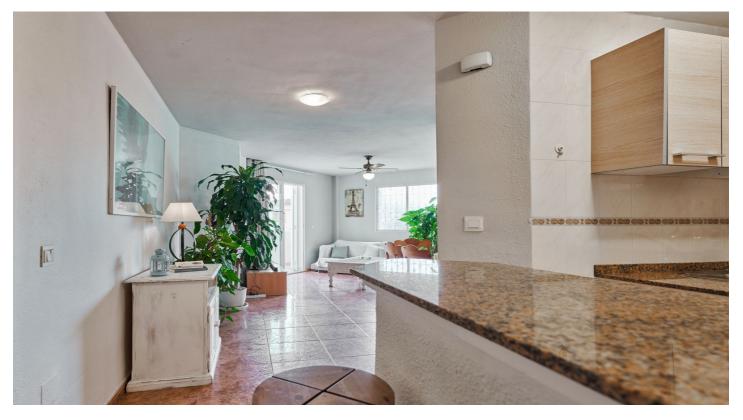

## Costa del Sol, Riviera del Sol

Experience the charm of Riviera del Sol, Mijas, and discover this delightful apartment in the picturesque Conjunto Caronte complex. This cosy 74 m<sup>2</sup> apartment features two bright bedrooms with built-in wardrobes and one bathroom. The property includes a fully equipped kitchen and a spacious utility room. The living-dining area, which opens directly onto the terrace, is perfect for enjoying a Mediterranean breakfast.

Although it is on an elevated ground floor, the apartment offers the privacy and security of a first floor. The community is a true haven of peace, surrounded by beautiful green areas and featuring two swimming pools for adults and children. Additionally, a conveniently located storage room is situated at the entrance of the apartment for added convenience.

## Features:

Features Lift Wood Flooring Condition Good Energy Rating F **Orientation** South West

Furniture Part Furnished CO2 Emission Rating E **Climate Control** Central Heating

Kitchen Fully Fitted