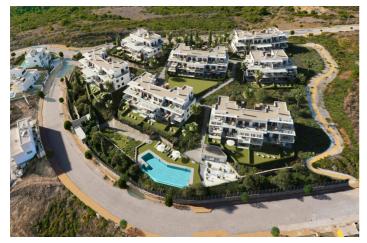

## **NEW BUILD RESIDENTIAL COMPLEX IN CASARES**

New Build residential complex of 74 apartments with 1, 2 and 3 bedrooms strategically located 500m from the beach in Casares, Malaga.

Residential divided on 7 residential buildings of three levels and located in a gated residential community, which provides an important privacy and security for the neighborhood.

The complex has a beautiful infinity pool, a co-working area and an indoor gym. The orientation, mostly to the south, gives brightness to all the apartments.

Designed with an avant-garde and contemporary style.