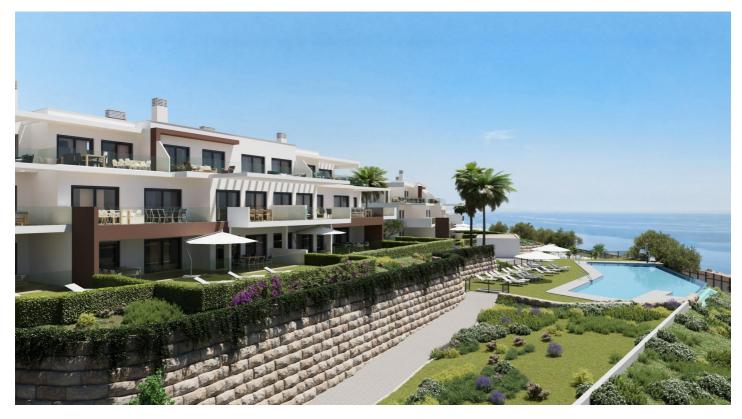

## **NEW BUILD RESIDENTIAL COMPLEX IN CASARES**

New Build residential complex of 74 apartments with 1, 2 and 3 bedrooms strategically located 500m from the beach in Casares, Malaga.

Residential divided on 7 residential buildings of three levels and located in a gated residential community, which provides an important privacy and security for the neighborhood.

The complex has a beautiful infinity pool, a co-working area and an indoor gym. The orientation, mostly to the south, gives brightness to all the apartments.

Designed with an avant-garde and contemporary style.

The apartments and penthouses have been conceived to enjoy sea and mountain views, with functional and modern layouts and excellent construction qualities focused on efficiency and energy savings and respectful with the environment. Spacious terraces are projected from which you can enjoy beautiful sea and mountain views.