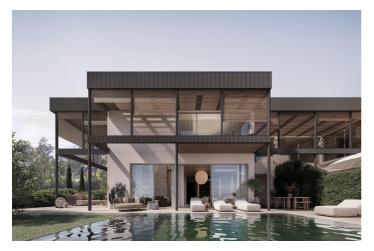

## **EXCLUSIVE LUXURY VILLA WITH SEA VIEWS**

Exclusive luxury villa in a gated complex with 24h security measures in the surroundings of Sierra Blanca. With spectacular panoramic sea and mountain views, and an abundance of natural light and elegant interior and exterior spaces.

It has 4 bedrooms, and its own dressing room. The fully equipped kitchen has a large central island direct access to the outdoor dining area, with an adjoining service kitchen. From this level you can enjoy different covered and uncovered porches, with different relaxation areas next to the beautiful swimming pool, including a barbecue area. Basement with games area, wine cellar, and a garage with capacity for 3-4 cars. The villa enjoys a second basement floor with a large gymnasium, steam room and cinema room.