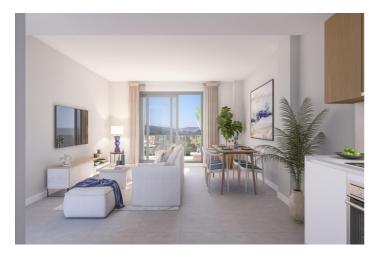

## Apartment for sale in Manilva, Manilva

308,000 €

Reference: RS10243 Bedrooms: 3 Bathrooms: 2 Build Size: 122m<sup>2</sup> Terrace: 43m<sup>2</sup>

All properties has garage and storage room in the basement.

Each home stands out for its spacious terraces, providing outdoor spaces ideal for relaxing and enjoying the panoramic views of the golf course that will give you a sense of serenity and wellbeing.