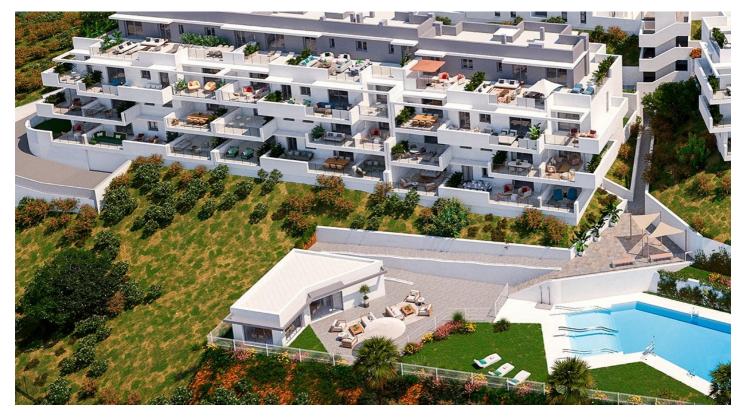

## NEW BUILD RESIDENTIAL COMPLEX IN LA DUQUESA, MANILVA

New Build residential complex consists of 60 apartments and penthouses with 2 and 3 bedrooms in La Duquesa golf, Manilva.

The blocks are distributed in ground floor, 2 storeys and penthouse, guaranteeing a variety of housing typologies to suit your needs.

All properties has garage and storage room in the basement.

Each home stands out for its spacious terraces, providing outdoor spaces ideal for relaxing and enjoying the panoramic views of the golf course that will give you a sense of serenity and wellbeing.

The communal areas of the project are designed to provide comfort and luxury, with landscaped spaces that will allow you to connect with nature, a swimming pool with a relaxing beach of sun loungers and a gastroteca that will become the perfect place to socialise and enjoy special moments.