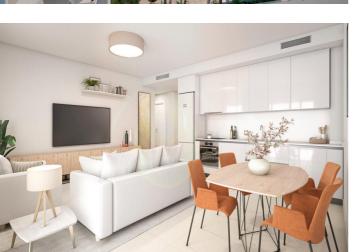

#### NEW BUILD RESIDENTIAL COMPLEX WITH SEA VIEW IN BENALMADENA

New Build residential complex of apartments and penthouses in Benalmadena. Beautiful apartments with 3 and 4 bedrooms, open plan fully equipped kitchen and living area, large terraces with sea views.

Kitchen will be delivered fully furnished, installing stainless steel sink, induction hob, extractor hood, electric oven, washing machine, fridge and dishwasher.

1 parking space and 1 storeroom included in the price.