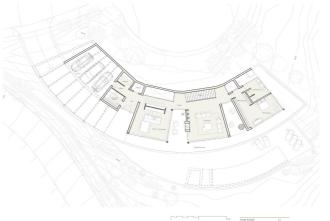

Embracing the shape of the landscape, the villa's curved structure ensures that outdoor spaces connect seamlessly with the natural terrain. From every area in the villa, whether you are swimming in the infinity pool or lounging in the living room, you feel one with nature. The open floor plan, spacious terraces, and outdoor areas create an environment of comfortable and light living in all seasons.

The property includes 5 bedrooms, 5 en-suite bathrooms, 2 guest toilets, extensive terraces, generous outdoor spaces and a swimming pool. Villa epitomizes modern elegance by integrating high-quality materials and sophisticated design elements. The property achieves a perfect balance between contemporary innovation and environmental respect, featuring a minimal footprint on the natural landscape, green roofs, optional solar energy, and drought-tolerant landscaping. For those seeking refined living in a serene and picturesque setting, Villa offers a unique opportunity to experience the ultimate in luxury and nature.