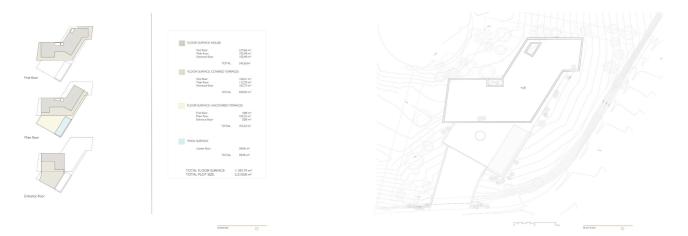

## 4,250,000 €

Reference: RS10213 Bedrooms: 5 Bathrooms: 5 Plot Size: 2,210m<sup>2</sup> Build Size: 605m<sup>2</sup> Terrace: 522m<sup>2</sup>

The villa includes: 5 bedrooms, 5 en-suite bathrooms, 2 guest toilets, extensive terraces, an integrated outdoor lounge area and a stunning swimming pool. Villa radiates sophisticated charm with its use of noble materials and top-tier specifications. It achieves an ideal synergy between state-of-the-art design and ecological sensitivity, featuring a minimal environmental footprint, green roofs, optional solar energy, and landscaping designed to thrive in drought conditions.