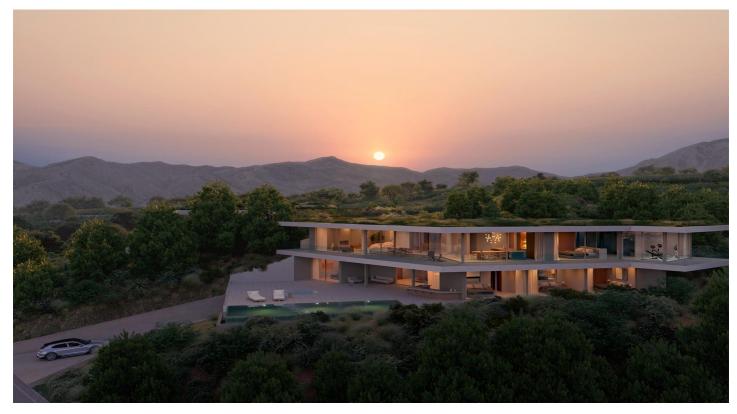

#### NEW BUILD LUXURY VILLA IN BENAHAVIS

Perched on an elevated position in the mountain foothills, New Build Luxury Villa is a masterful blend of strategic design and playful space distribution. With its back embraced by the mountain and its front opening to breath taking views.

The architecture and outdoor spaces are meticulously oriented towards the Mediterranean Sea, the castle of Monte Mayor, and the emerald valley below. From the expansive terraces to the integrated outdoor lounge area this villa offers a protected and serene haven. Every corner of this residence invites you to relax and enjoy the harmonious connection with nature.

The villa includes: 5 bedrooms, 5 en-suite bathrooms, 2 guest toilets, extensive terraces, an integrated outdoor lounge area and a stunning swimming pool. Villa radiates sophisticated charm with its use of noble materials and top-tier specifications. It achieves an ideal synergy between state-of-the-art design and ecological sensitivity, featuring a minimal environmental footprint, green roofs, optional solar energy, and landscaping designed to thrive in drought conditions.