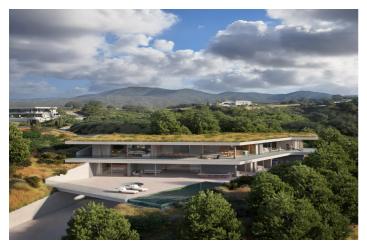

#### NEW BUILD LUXURY VILLA IN BENAHAVIS

Perched on an elevated position in the mountain foothills, New Build Luxury Villa is a masterful blend of strategic design and playful space distribution. With its back embraced by the mountain and its front opening to breath taking views.

The architecture and outdoor spaces are meticulously oriented towards the Mediterranean Sea, the castle of Monte Mayor, and the emerald valley below. From the expansive terraces to the integrated outdoor lounge area this villa offers a protected and serene haven. Every corner of this residence invites you to relax and enjoy the harmonious connection with nature.

The villa includes: 5 bedrooms, 5 en-suite bathrooms, 2 guest toilets, extensive terraces, an integrated outdoor lounge area and a stunning swimming pool. Villa radiates sophisticated charm with its use of noble materials and top-tier specifications. It achieves an ideal synergy between state-of-the-art design and ecological sensitivity, featuring a minimal environmental footprint, green roofs, optional solar energy, and landscaping designed to thrive in drought conditions.