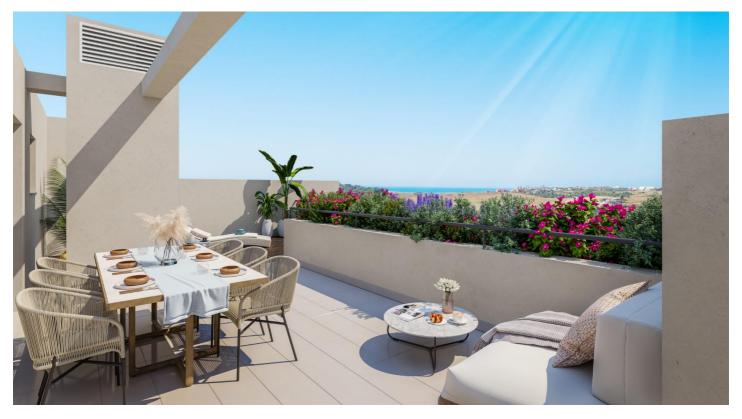

## Penthouse for sale in Estepona, Estepona

280,000€

Reference: RS10194 Bedrooms: 1 Bathrooms: 1 Build Size: 150m<sup>2</sup> Terrace: 23m<sup>2</sup>

All properties are designed to enjoy the vegetation and the natural environment with interior spaces that seem to continue on the terraces to achieve greater luminosity and a feeling of spaciousness. In addition, the residential complex has common areas with two saline chlorination pools, a multisport court, a social club for recreational or sports activities, as well as large green areas.