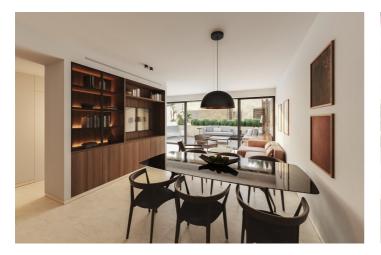

Standard and Premium interiors are thoughtfully designed by our architects. Al apartments come fully furnished with heated floors in all spaces, Schneider light switches, smart locks and basic climate automation, as well as water-saving bathrooms and kitchens, and connections to the weather station. Swedish appliances from Asko Kitchen: stovetops, ovens and hoods, dishwashers, refrigerators. Laundry: washing machine and drying machine. German bath fixtures from Villeroy & Diding doors unite the terraces and living rooms as one space, harmonising indoor-outdoor living, and each unit is designed with moveable walls to adapt to how families evolve. Wooden folding screens offer shade while enabling air circulation. Standard: light coloured furniture. Premium: wooden furniture with dark varnish, stone surfaces.