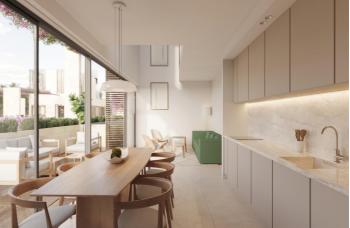

Standard and Premium interiors are thoughtfully designed by our architects. Al apartments come fully furnished with heated floors in all spaces, Schneider light switches, smart locks and basic climate automation, as well as water-saving bathrooms and kitchens, and connections to the weather station. Swedish appliances from Asko Kitchen: stovetops, ovens and hoods, dishwashers, refrigerators. Laundry: washing machine and drying machine. German bath fixtures from Villeroy & Diding doors unite the terraces and living rooms as one space, harmonising indoor-outdoor living, and each unit is designed with moveable walls to adapt to how families evolve. Wooden folding screens offer shade while enabling air circulation. Standard: light coloured furniture. Premium: wooden furniture with dark varnish, stone surfaces.