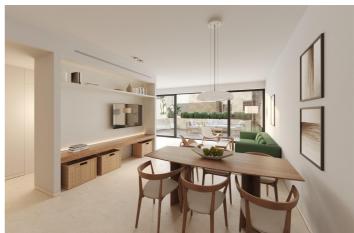

Standard and Premium interiors are thoughtfully designed by our architects. Al apartments come fully furnished with heated floors in all spaces, Schneider light switches, smart locks and basic climate automation, as well as water-saving bathrooms and kitchens, and connections to the weather station. Swedish appliances from Asko Kitchen: stovetops, ovens and hoods, dishwashers, refrigerators. Laundry: washing machine and drying machine. German bath fixtures from Villeroy & Diding doors unite the terraces and living rooms as one space, harmonising indoor-outdoor living, and each unit is designed with moveable walls to adapt to how families evolve. Wooden folding screens offer shade while enabling air circulation. Standard: light coloured furniture. Premium: wooden furniture with dark varnish, stone surfaces.