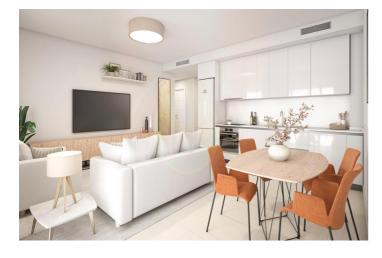

## NEW BUILD RESIDENTIAL COMPLEX WITH SEA VIEW IN BENALMADENA

New Build residential complex of apartments and penthouses in Benalmadena.

Beautiful apartments with 3 and 4 bedrooms, open plan fully equipped kitchen and living area, large terraces with sea views.

Kitchen will be delivered fully furnished, installing stainless steel sink, induction hob, extractor hood, electric oven, washing machine, fridge and dishwasher.

1 parking space and 1 storeroom included in the price.