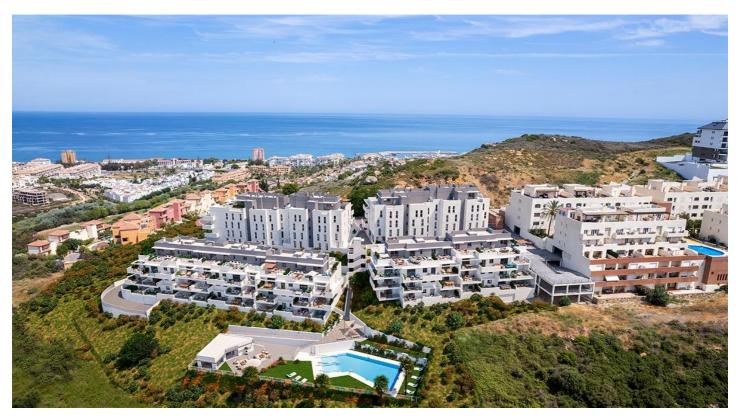

## NEW BUILD RESIDENTIAL COMPLEX IN LA DUQUESA, MANILVA

New Build residential complex consists of 60 apartments and penthouses with 2 and 3 bedrooms in La Duquesa golf, Manilva.

The blocks are distributed in ground floor, 2 storeys and penthouse, guaranteeing a variety of housing typologies to suit your needs.

All properties has garage and storage room in the basement.

Each home stands out for its spacious terraces, providing outdoor spaces ideal for relaxing and enjoying the panoramic views of the golf course that will give you a sense of serenity and wellbeing.

The communal areas of the project are designed to provide comfort and luxury, with landscaped spaces that will allow you to connect with nature, a swimming pool with a relaxing beach of sun loungers and a gastroteca that will become the perfect place to socialise and enjoy special moments.

This is a place where comfort and quality of life come together to create an exceptional atmosphere.

The location is ideal, with a privileged connection to the main roads that make it easy to get around the Costa del Sol and Campo de Gibraltar. In addition, you are surrounded by a complete entertainment environment, with the La Duquesa Marina in the immediate surroundings, a restaurant area to enjoy local and international gastronomy as it is a meeting point for international tourism and a prestigious frontline golf course that will delight lovers of this sport.