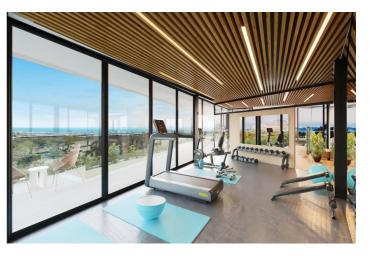

Gated community with security, gardens, 3 swimming pools to choose between swimming, leisure or indoor pool, to enjoy the long periods of good weather that the Costa del Sol offers you. Co-working area, fully equipped gymnasium, and a fabulous spa to relax in.

## **Features:**

Gym

Beach: 6000 Meters

**Near Trees** 

Useable Build Space: 125 Msq.

Near Golf / Golf Resort Property

**Near Schools** 

Location: Mountain, Urbanisation