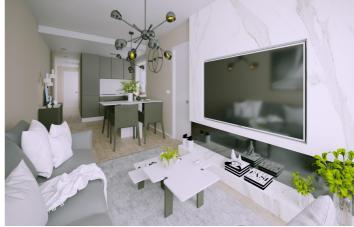

The kitchen is delivered with base units and worktop. Electrical appliances include extractor hood, ceramic hob, sink and tap.

Private urbanisation with security checkpoint and access control. The interior urbanisation has 3 outdoor swimming pools, green areas with solarium for parasols and sun loungers with corners to relax and enjoy. Landscaping with native species with low water consumption. Wellness area, sauna, toilets and changing rooms. Social area with convenience store with basic necessities. Gymnasium.