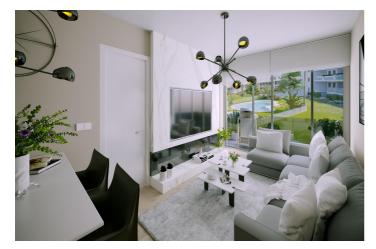

The kitchen is delivered with base units and worktop. Electrical appliances include extractor hood, ceramic hob, sink and tap.

Private urbanisation with security checkpoint and access control. The interior urbanisation has 3 outdoor swimming pools, green areas with solarium for parasols and sun loungers with corners to relax and enjoy. Landscaping with native species with low water consumption. Wellness area, sauna, toilets and changing rooms. Social area with convenience store with basic necessities. Gymnasium.