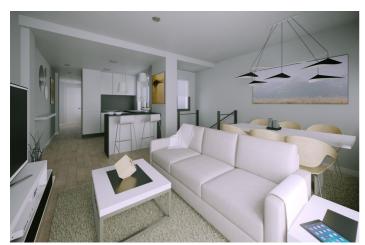

The kitchen is delivered with base units and worktop. Electrical appliances include extractor hood, ceramic hob, sink and tap.

Private urbanisation with security checkpoint and access control. The interior urbanisation has 3 outdoor swimming pools, green areas with solarium for parasols and sun loungers with corners to relax and enjoy. Landscaping with native species with low water consumption. Wellness area, sauna, toilets and changing rooms. Social area with convenience store with basic necessities. Gymnasium.