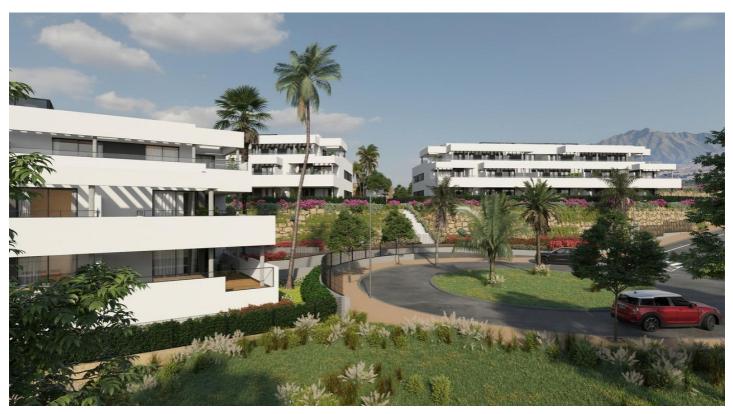

## NEW BUILD RESIDENTIAL COMPLEX IN CASARES

New Build residential complex in Casares consists of 47 multi-family apartments and penthouses of 1, 2 and 3 bedrooms. Each property has a garage and storage room included.

Private residential complex with swimming pool, garden areas and children's playground. The design of this residential has sought to integrate the construction with its surroundings, taking advantage of the topography of the plot, which allows 360° views of the sea and the mountains.

Residential complex is located in the municipality of Casares, next to the Natural Park of Sierra Bermeja and picturesque villages such as Manilva, Estepona and inland, Gaucín and Genalguacil.

Casares is one of the most charming of the Andalusian white villages, located between the sea and the mountains. It perfectly combines more than 2000 metres of sandy beach and clean waters for bathers, surrounded by golf courses and for hikers, Sierra Bermeja.