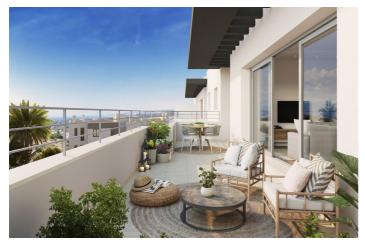

## Apartment for sale in Estepona, Estepona

330,000 €

Reference: RS10123 Bedrooms: 2 Bathrooms: 2 Plot Size: 30m<sup>2</sup> Build Size: 83m<sup>2</sup> Terrace: 28m<sup>2</sup>

## **Features:**

Gym

**Near Trees** 

Double Bedrooms: 2

Terrace: 28 Msq.

**Near Commercial Center** 

Elevator/Lift

 $\label{thm:leading: Yes, Air Conditioning: Yes} \\$ 