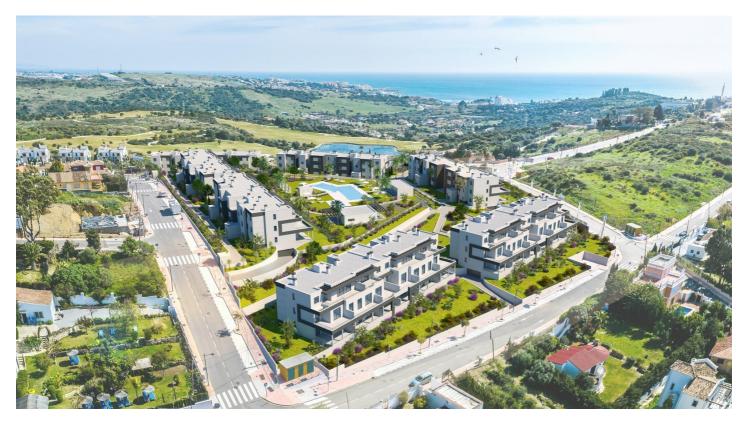

## NEW DEVELOPMENT NEXT TO ESTEPONA

Exclusive development of 115 properties from 1 to 4 bedrooms, with a choice of spectacular penthouses or ground floor apartments with private garden. All the properties have large windows connected to generous terraces. All of them also have parking and storage room.

Impressive communal areas: 2 swimming pools for adults and children, gymnasium and social club, surrounded by extensive gardens. Located in an incomparable natural environment, every detail has been taken care of to achieve a concept of "open spaces", where functionality and its south-facing orientation make light the main protagonist.

Chosen by Forbes magazine as one of the 10 best residential developments currently being marketed in Spain.

Situated in a privileged location, next to Estepona, just a few minutes from the beach and very close to the Valle Romano golf course. Only 10 minutes from Marbella, and 45 minutes from Malaga International Airport.