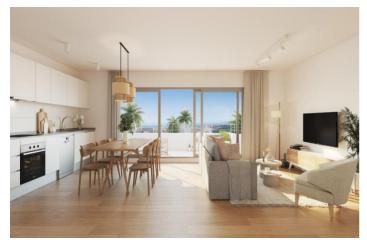

## Penthouse for sale in Estepona, Estepona

372,000 €

Reference: RS10120 Bedrooms: 2 Bathrooms: 2 Build Size: 82m<sup>2</sup> Terrace: 22m<sup>2</sup>

## NEW DEVELOPMENT NEXT TO ESTEPONA

Exclusive development of 115 properties from 1 to 4 bedrooms, with a choice of spectacular penthouses or ground floor apartments with private garden. All the properties have large windows connected to generous terraces. All of them also have parking and storage room.