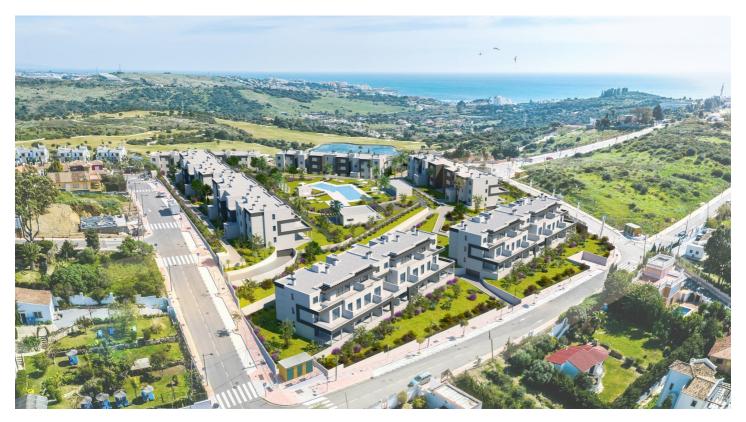

## NEW DEVELOPMENT NEXT TO ESTEPONA

Exclusive development of 115 properties from 1 to 4 bedrooms, with a choice of spectacular penthouses or ground floor apartments with private garden. All the properties have large windows connected to generous terraces. All of them also have parking and storage room.

Impressive communal areas: 2 swimming pools for adults and children, gymnasium and social club, surrounded by extensive gardens. Located in an incomparable natural environment, every detail has been taken care of to achieve a concept of "open spaces", where functionality and its south-facing orientation make light the main protagonist.

Chosen by Forbes magazine as one of the 10 best residential developments currently being marketed in Spain.

Situated in a privileged location, next to Estepona, just a few minutes from the beach and very close to the Valle Romano golf course. Only 10 minutes from Marbella, and 45 minutes from Malaga International Airport.