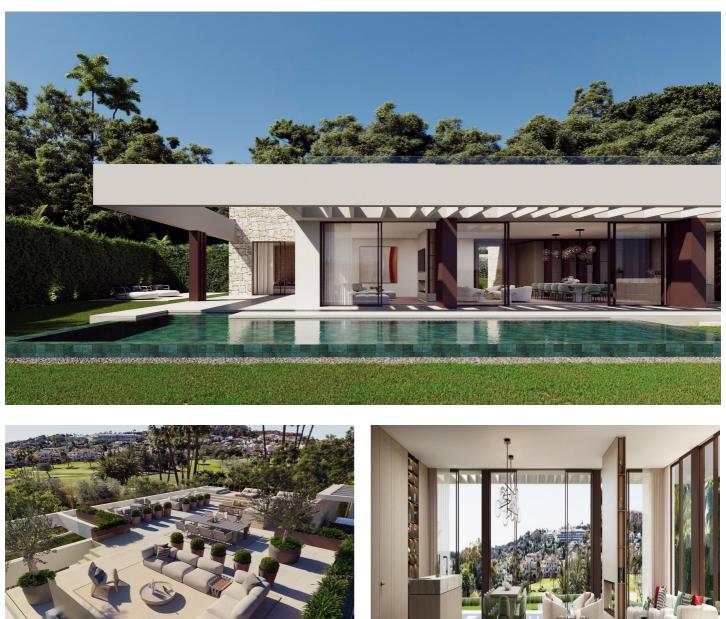

## MAGNIFICENT LUXURY VILLA VERY CLOSE TO MARBELLA

Luxury villa, front line golf, spacious, modern and elegant, with a beautiful and functional design of kitchen open to the dining room and living room. Through the floor to ceiling windows you can enjoy incredible views of Los Naranjos golf course. There are 4 bedrooms, all with en-suite bathrooms and their own terrace. The master bedroom is almost 40m2, with a large dressing room, where you can enjoy the luxury of space and comfort.

Its orientation allows you to enjoy its magnificent terrace and private pool with sun all day and magnificent views of the golf course, with direct access with buggy from your home. In the solarium you will be able to enjoy an outdoor kitchen, relax area, cinema and spa, and in the basement you will have a gym, office and laundry room.

## **Features:**

Garden Double Bedrooms: 4 Useable Build Space: 213 Msq. Beach: 4000 Meters Near Commercial Center Heating: Yes, Air Conditioning: Yes Near Trees Location: Coastal, Urbanisation Near Golf / Golf Resort Property Near Schools

Gated Private Pool Under-Build / Basement Solarium: Yes Terrace: 387 Msq.