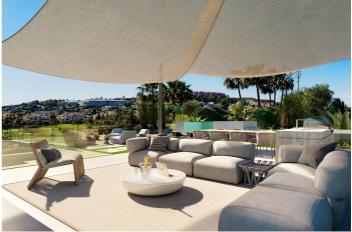

Its orientation allows you to enjoy its magnificent terrace and private pool with sun all day and magnificent views of the golf course, with direct access with buggy from your home. In the solarium you will be able to enjoy an outdoor kitchen, relax area, cinema and spa, and in the basement you will have a gym, office and laundry room.

Gated Private Pool Under-Build / Basement Solarium: Yes Terrace: 387 Msq.