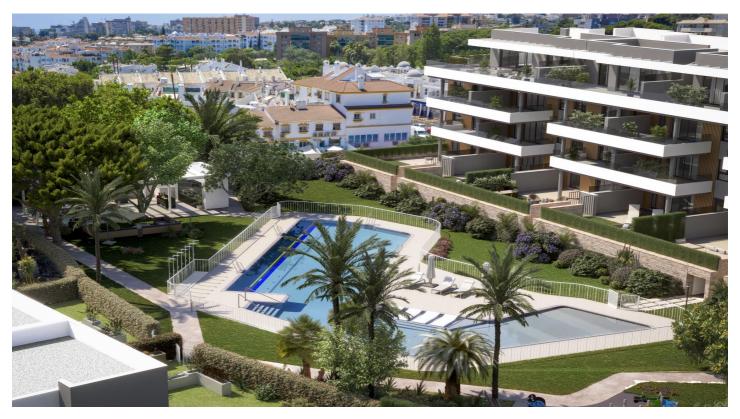

## PRIVILEGED ENCLAVE WITH EXCELLENT VIEWS

Residential complex made up of 37 homes with 2, 3 and 4 bedrooms, and 2 semi-detached houses, where you can enjoy the privacy and tranquillity of your own home, with spacious terraces designed to experience the Mediterranean every day of the year.

You will be able to enjoy large garden areas, multifunctional swimming pool with beach entrance, sunbeds in the water and swimming lane, outdoor children's area, outdoor fitness area and fully equipped Txoco area.

It has an excellent location: just 700 metres from La Carihuela beach, in the neighbourhood of the same name, and very close to Torremolinos.

Its rich Mediterranean gastronomy, with fish and seafood as protagonists, its pleasant climate, with more than 320 days of sunshine a year and an average annual temperature of 20° C, accessible beaches, fiestas and traditions, complete the charms of this Malaga enclave.