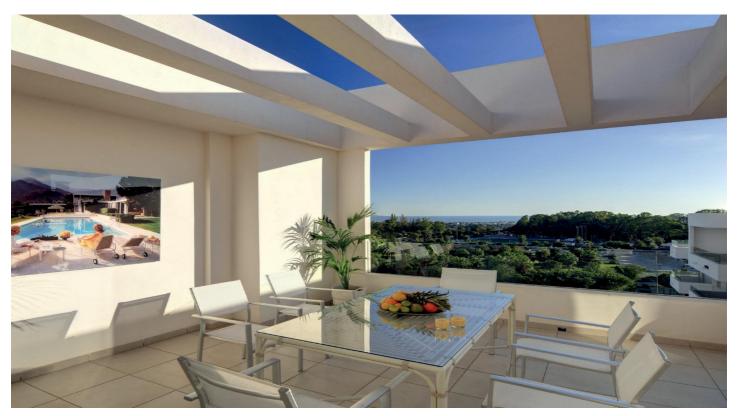

## Penthouse for sale in Marbella, Marbella

535,000€

Reference: RS10005 Bedrooms: 2 Bathrooms: 2 Build Size: 100m<sup>2</sup> Terrace: 38m<sup>2</sup>

## **Features:**

**Features Energy Rating CO2** Emission Rating Gym В

Useable Build Space: 90 Msq.

Gated

Location: Coastal, Urbanisation

**Near Bus Route** Double Bedrooms: 2 Beach: 2500 Meters Air Conditioning: Yes **Communal Pool** Terrace: 38 Msq.