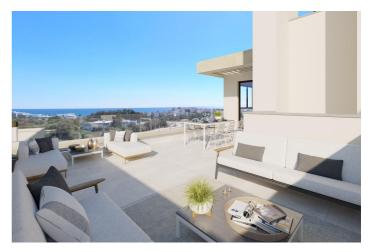

## PRIVATE URBANISATION ON THE COSTA DEL SOL JUST A STONE'S THROW FROM ESTEPONA

Gated residential complex, ideal for living. Development of 41 homes with 1, 2 and 3 bedrooms, in 2 low-rise buildings. Ground floor apartments with garden, flats with large terraces and penthouses with private solarium are available. With landscaped areas, communal swimming pool, gymnasium and community room. The south-east orientation of the homes allows you to take advantage of the natural light and enjoy the impressive marine environment of the Mediterranean coast.

Estepona, a privileged enclave on the Costa del Sol, with an average annual temperature of 19° and 320 days of sunshine a year. Golden sandy beaches, golf courses and beautiful landscaped gardens. The 2.5 km long beach of Arroyo Vaquero is only a 5 minute walk away. 30 golf courses within a radius of 20 Km, and only 5 minutes by car to the centre of Estepona, with a high cultural, leisure and gastronomic level.