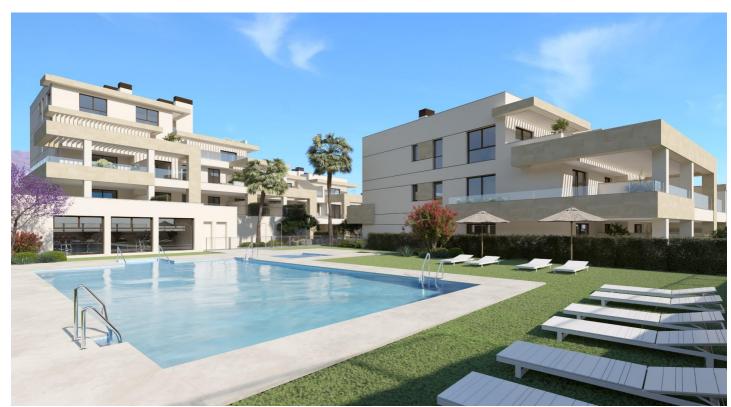

## PRIVATE URBANISATION ON THE COSTA DEL SOL JUST A STONE'S THROW FROM ESTEPONA

Gated residential complex, ideal for living. Development of 41 homes with 1, 2 and 3 bedrooms, in 2 low-rise buildings. Ground floor apartments with garden, flats with large terraces and penthouses with private solarium are available. With landscaped areas, communal swimming pool, gymnasium and community room. The south-east orientation of the homes allows you to take advantage of the natural light and enjoy the impressive marine environment of the Mediterranean coast.

## Features:

| Features                            | Energy Rating | CO2 Emission Rating |
|-------------------------------------|---------------|---------------------|
| Gym                                 | В             | В                   |
| Garden                              |               |                     |
| Heating: Yes, Air Conditioning: Yes |               |                     |
| Gated                               |               |                     |
| Near Trees                          |               |                     |
| Location: Coastal, Urbanisation     |               |                     |
| Useable Build Space: 88 Msq.        |               |                     |
| Beach: 700 Meters                   |               |                     |
| Terrace: 21 Msq.                    |               |                     |
| Communal Pool                       |               |                     |
| Near Golf / Golf Resort Property    |               |                     |
| Double Bedrooms: 3                  |               |                     |
| Near Commercial Center              |               |                     |
| Near Schools                        |               |                     |
| Elevator/Lift                       |               |                     |