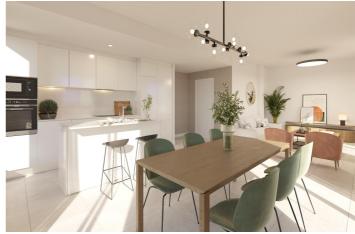

## Apartment for sale in Estepona, Estepona

Reference: RS10419 Bedrooms: 3 Bathrooms: 2 Plot Size: 14m<sup>2</sup> Build Size: 101m<sup>2</sup> Terrace: 21m<sup>2</sup>

398,000 €

Ultimate Lifestyles | +34 951 12 07 12 | dreams@ultimate-lifestyles.com

## Features:

| Features                            | Energy Rating | CO2 Emission Rating |
|-------------------------------------|---------------|---------------------|
| Gym                                 | В             | В                   |
| Garden                              |               |                     |
| Heating: Yes, Air Conditioning: Yes |               |                     |
| Gated                               |               |                     |
| Near Trees                          |               |                     |
| Location: Coastal, Urbanisation     |               |                     |
| Useable Build Space: 88 Msq.        |               |                     |
| Beach: 700 Meters                   |               |                     |
| Terrace: 21 Msq.                    |               |                     |
| Communal Pool                       |               |                     |
| Near Golf / Golf Resort Property    |               |                     |
| Double Bedrooms: 3                  |               |                     |
| Near Commercial Center              |               |                     |
| Near Schools                        |               |                     |
| Elevator/Lift                       |               |                     |