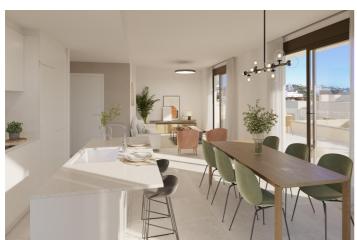

## Apartment for sale in Estepona, Estepona

Reference: RS10419 Bedrooms: 3 Bathrooms: 2 Plot Size: 14m<sup>2</sup> Build Size: 101m<sup>2</sup> Terrace: 21m<sup>2</sup>

398,000 €

Ultimate Lifestyles | +34 951 12 07 12 | dreams@ultimate-lifestyles.com

## Features:

| Features                            | Energy Rating | CO2 Emission Rating |
|-------------------------------------|---------------|---------------------|
| Gym                                 | В             | В                   |
| Garden                              |               |                     |
| Heating: Yes, Air Conditioning: Yes |               |                     |
| Gated                               |               |                     |
| Near Trees                          |               |                     |
| Location: Coastal, Urbanisation     |               |                     |
| Useable Build Space: 88 Msq.        |               |                     |
| Beach: 700 Meters                   |               |                     |
| Terrace: 21 Msq.                    |               |                     |
| Communal Pool                       |               |                     |
| Near Golf / Golf Resort Property    |               |                     |
| Double Bedrooms: 3                  |               |                     |
| Near Commercial Center              |               |                     |
| Near Schools                        |               |                     |
| Elevator/Lift                       |               |                     |