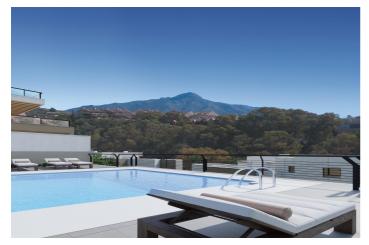

The 2 and 3 bedroom apartments and the wonderful penthouses and duplex homes are surrounded by carefully landscaped gardens and four communal pools.

New Build complex has been designed to ensure that all of the homes enjoy impressive panoramic views from the generously sized terraces and living rooms. Architecture in the communal areas is inspired by the "Boho Chic" and "Country Chic" aesthetic concepts where natural materials and colours are combined to blend into the local scenery in a balanced way, favouring a relaxed ambience and an escape to peaceful surroundings.

## **Features:**

Number of Parking Spaces: 1 Location: Coastal, Urbanisation

Views: Sea

Double Bedrooms: 3

**Near Schools** 

Terrace: 112 Msq. Beach: 5000 Meters Communal Pool

Air Conditioning: Pre-Installed