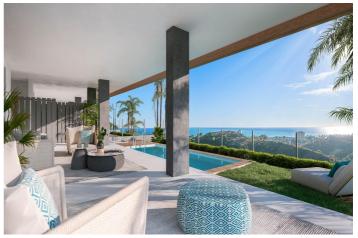

## Costa del Sol, Marbella

Innovative and elegant residential of 2 and 3-bedroom homes with large windows and extensive terraces to enjoy stunning sea views. Ground floor apartments with garden and private swimming pool, and penthouses with solarium with the option of incorporating a swimming pool.

Residential complex with magnificent leisure and wellness services: 3 communal swimming pools, pool bar, spa with indoor pool, sauna, Turkish bath, two fully equipped gyms, two social clubs with coworking space and magnificent landscaped areas.