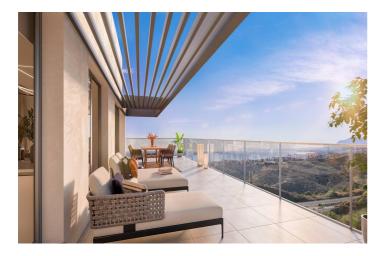

## Costa del Sol, Marbella

Innovative and elegant residential of 2 and 3-bedroom homes with large windows and extensive terraces to enjoy stunning sea views. Ground floor apartments with garden and private swimming pool, and penthouses with solarium with the option of incorporating a swimming pool.

## Apartment for sale in Marbella, Marbella

658,000€

Reference: RS10380 Bedrooms: 3 Bathrooms: 2 Build Size: 122m<sup>2</sup> Terrace: 70m<sup>2</sup>