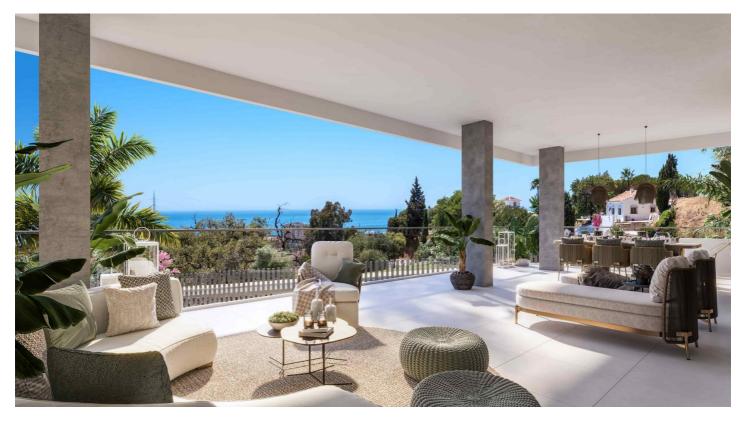

## Costa del Sol, Marbella

Innovative and elegant residential of 2 and 3-bedroom homes with large windows and extensive terraces to enjoy stunning sea views. Ground floor apartments with garden and private swimming pool, and penthouses with solarium with the option of incorporating a swimming pool.

## Apartment for sale in Marbella, Marbella

658,000€

Reference: RS10380 Bedrooms: 3 Bathrooms: 2 Build Size: 122m<sup>2</sup> Terrace: 70m<sup>2</sup>