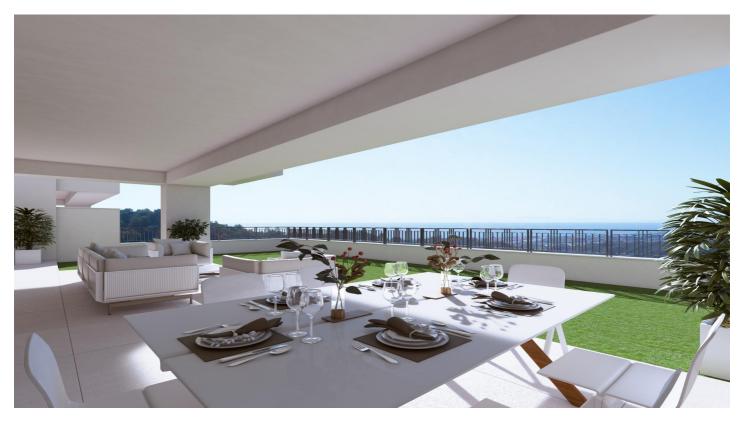

## Penthouse for sale in Istán, Marbella

570,000€

Reference: RS10316 Bedrooms: 3 Bathrooms: 2 Build Size: 108m<sup>2</sup> Terrace: 145m<sup>2</sup>

The project includes 4 blocks of 3 floors with homes in contemporary "open plan" style but with a rustic appearance that blends into the natural surroundings. Apartments with 2 and 3 bedrooms and penthouses with a solarium, with large terraces, communal pool and gardens with autochthonous plants.

All the homes have unrestricted views with a south-easterly aspect towards the Marbella Bay and Gibraltar.

Istan is a town of Arabic origin located in the Natural Park of Sierra de las Nieves and just 15 kilometres from the beaches of Marbella. The beauty of the surrounding nature, the passage of river Verde, its fountains and the magic of its corners make Istan be known popularly as the "Manantial (Spring) of the Costa del Sol". In addition, the proximity to Marbella allows you to combine relaxation with nightlife entertainment or golf.