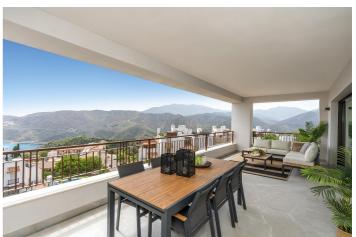

## Penthouse for sale in Istán, Marbella

570,000€

Reference: RS10316 Bedrooms: 3 Bathrooms: 2 Build Size: 108m<sup>2</sup> Terrace: 145m<sup>2</sup>

The project includes 4 blocks of 3 floors with homes in contemporary "open plan" style but with a rustic appearance that blends into the natural surroundings. Apartments with 2 and 3 bedrooms and penthouses with a solarium, with large terraces, communal pool and gardens with autochthonous plants.

All the homes have unrestricted views with a south-easterly aspect towards the Marbella Bay and Gibraltar.

Istan is a town of Arabic origin located in the Natural Park of Sierra de las Nieves and just 15 kilometres from the beaches of Marbella. The beauty of the surrounding nature, the passage of river Verde, its fountains and the magic of its corners make Istan be known popularly as the "Manantial (Spring) of the Costa del Sol". In addition, the proximity to Marbella allows you to combine relaxation with nightlife entertainment or golf.