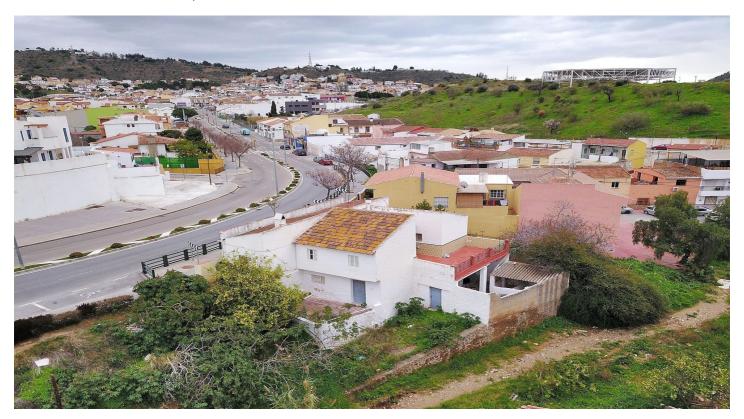

## Land for sale in Málaga, Málaga

369,000 €

Reference: R3856114 Plot Size: 1,015m<sup>2</sup> Build Size: 270m<sup>2</sup>

## Costa del Sol, Málaga

Fantastic opportunity. Building plot of 1015m2 with permission to build a development of 5 flats with private parking.

Three ground floor flats with reception room, separate kitchen, two bedrooms, bathroom and WC.

Located on Calle Lope De Rueda in Puerto De La Torre.

The Listing agent for itself and as agent for the vendor gives notice that:

1. These particulars are only a general outline for the guidance of intending purchasers and do not constitute in whole or in part an offer or a Contract. 2. Reasonable endeavours have been made to ensure that the information given in these particulars is materially correct, but any intending purchaser should satisfy themselves by inspection, searches, enquiries, and survey as to the correctness of each statement. 3. All statements in these particulars are made without responsibility on the part of Listing agent or the vendor. 4. No statement in these particulars is to be relied upon as a statement or representation of fact. 5. Neither Listing agent nor anyone in its employment or acting on its behalf has authority to make any representation or warranty in relation to this property. 6. Nothing in these particulars shall be deemed to be a statement that the property is in good repair or condition or otherwise nor that any services or facilities are in good working order. 7. Photographs may show only certain parts and aspects of the property at the time when the photographs were taken and you should rely on actual inspection. 8. No assumption should be made in respect of parts of the property not shown in photographs. 9. Any areas, measurements or distances are only approximate. 10. Any reference to alterations or use is not intended to be a statement that any necessary planning, building regulation, listed building or any other consent has been obtained. 11. Amounts quoted are exclusive of Tax if applicable.