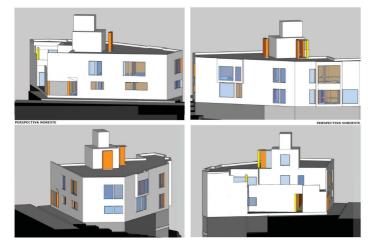

## Costa del Sol, Málaga

Fantastic opportunity. Building plot of 1015m2 with permission to build a development of 5 flats with private parking.

Three ground floor flats with reception room, separate kitchen, two bedrooms, bathroom and WC.

Lift leading to;

Two top floor flats with reception room, separate kitchen, three bedrooms, two bathrooms and WC.

Parking for 9 cars accessible by a car lift. Each unit also benefits from a storage room located on the parking level.