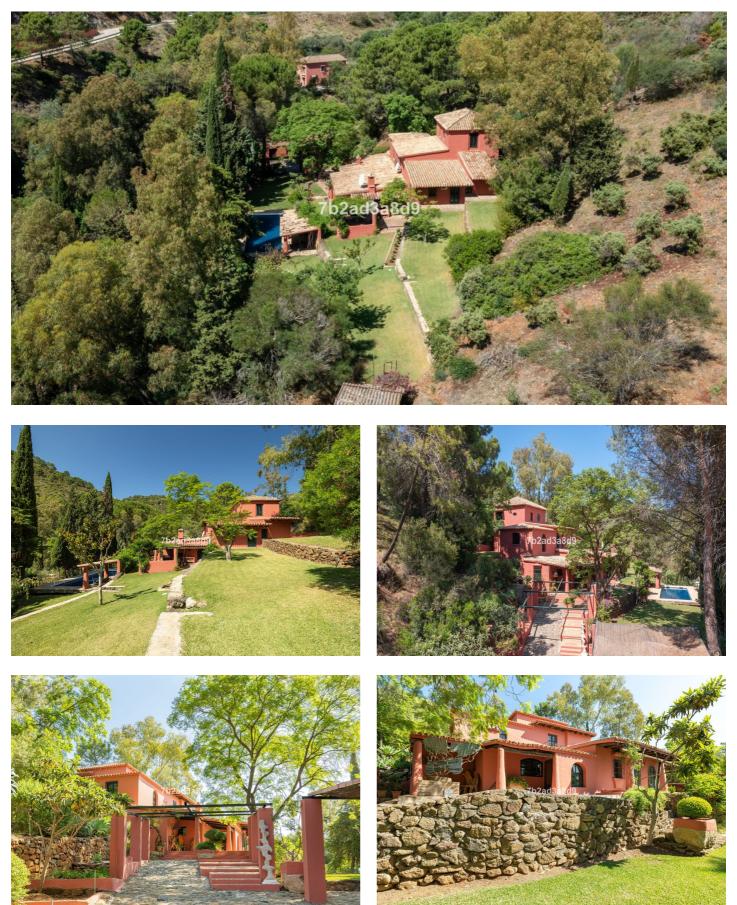

# Costa del Sol, Benahavís

Beautiful Land of 17,051 m2, with unique development potential on the edge of the village next to the town centre of Benahavis town, with many possibilities due to its ideal situation, with only one main entrance and same exit giving privacy and tranquility. Within the 17.051 m2 plot there are two villas.

Main Villa: 5 Bedrooms, 3 Bathrooms.

Within walking distance from the village centre, this is an ideal quiet family holiday home with views over the Village and to the Ronda mountains. This typical Andalusian house was designed and built from local wood, Ronda tiles, old doors and local materials. It has a superb shaded barbecue dining terrace, large outdoor azure pool all set within more than 4 acres of mature gardens, lawns and woodland.

The sculptor owner has decorated the interior with an eclectic mix of ethnic and modern pieces, original sculptures and paintings, tiled kitchen and a large airy living room with plasma TV. It has to be seen to be appreciated, totally secluded but within a short walk of the many bars, cafes and restaurants that Benahavís affords.

Second Villa: Consists of a house where it would require the last touches to turn it into a lovely family home.

Both Properties are five minutes walk to the centre of the town with all the day to day needs at your doorstep, all in a lovely quiet and relaxed environment surrounded by Nature.