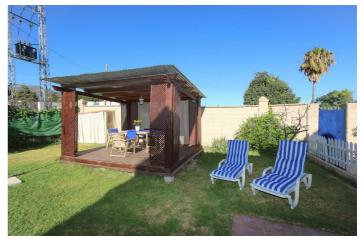

There are 3 totally different and separate living accommodations on the plot surrounded by fruit trees.

The first and largest house on the plot is the also the first house you come at as you enter the property. This two storey house consists of five bedrooms, three bathrooms, a living room, spacious kitchen with utility room and a large roof terrace that overlooks the beautiful surroundings. The entrance to the property is lined with flowers with a garden to your right with a pond and pergola, the perfect spot to watch the world go by and listen to the trickling of the water. Next is garden separated by a white fence. There is a patio with a barbeque and bar area. The focal point of this area is a large blue and white tiled worktable with wooden benches.