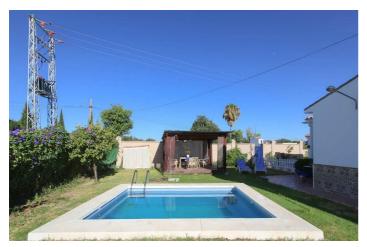

There are 3 totally different and separate living accommodations on the plot surrounded by fruit trees.

The first and largest house on the plot is the also the first house you come at as you enter the property. This two storey house consists of five bedrooms, three bathrooms, a living room, spacious kitchen with utility room and a large roof terrace that overlooks the beautiful surroundings. The entrance to the property is lined with flowers with a garden to your right with a pond and pergola, the perfect spot to watch the world go by and listen to the trickling of the water. Next is garden separated by a white fence. There is a patio with a barbeque and bar area. The focal point of this area is a large blue and white tiled worktable with wooden benches.