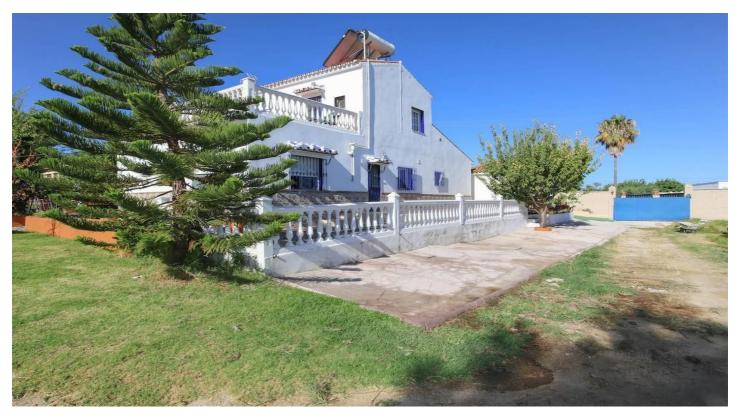

## Valle del Guadalhorce, Alhaurín de la Torre

THREE PROPERTIES ON ONE PLOT

- . Close to the popular town of Alhaurin de la Torre
- . Flat Plot
- . Possible RENTAL INCOME
- . Vibrant town with many FIESTAS
- . Great selection of RESTAURANTS near by

There are 3 totally different and separate living accommodations on the plot surrounded by fruit trees.

The first and largest house on the plot is the also the first house you come at as you enter the property. This two storey house consists of five bedrooms, three bathrooms, a living room, spacious kitchen with utility room and a large roof terrace that overlooks the beautiful surroundings. The entrance to the property is lined with flowers with a garden to your right with a pond and pergola, the perfect spot to watch the world go by and listen to the trickling of the water. Next is garden separated by a white fence. There is a patio with a barbeque and bar area. The focal point of this area is a large blue and white tiled worktable with wooden benches.