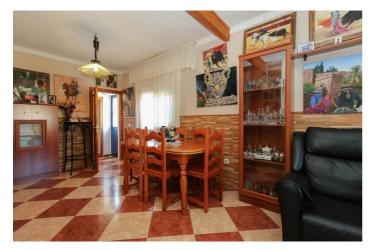

There are 3 totally different and separate living accommodations on the plot surrounded by fruit trees.

The first and largest house on the plot is the also the first house you come at as you enter the property. This two storey house consists of five bedrooms, three bathrooms, a living room, spacious kitchen with utility room and a large roof terrace that overlooks the beautiful surroundings. The entrance to the property is lined with flowers with a garden to your right with a pond and pergola, the perfect spot to watch the world go by and listen to the trickling of the water. Next is garden separated by a white fence. There is a patio with a barbeque and bar area. The focal point of this area is a large blue and white tiled worktable with wooden benches.