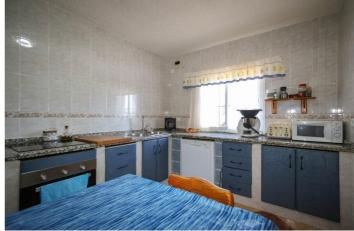

There are 3 totally different and separate living accommodations on the plot surrounded by fruit trees.

The first and largest house on the plot is the also the first house you come at as you enter the property. This two storey house consists of five bedrooms, three bathrooms, a living room, spacious kitchen with utility room and a large roof terrace that overlooks the beautiful surroundings. The entrance to the property is lined with flowers with a garden to your right with a pond and pergola, the perfect spot to watch the world go by and listen to the trickling of the water. Next is garden separated by a white fence. There is a patio with a barbeque and bar area. The focal point of this area is a large blue and white tiled worktable with wooden benches.