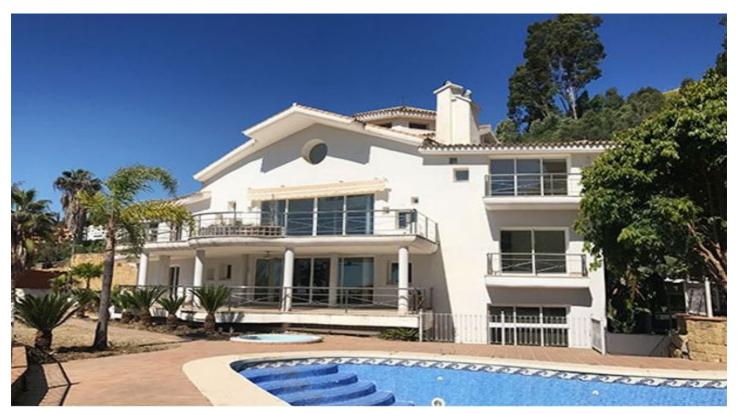

## Detached Villa for sale in Los Almendros, Benahavís

2,300,463 €

Reference: R2984450 Bedrooms: 5 Bathrooms: 3 Plot Size: 4,017m<sup>2</sup> Build Size: 1,383m<sup>2</sup>

## Costa del Sol, Los Almendros

New Bank repossession. A detached 5 bedroom villa with a total built area of 1,383m² situated on a plot of 4017m² and located in Los Almendros, within the municipality of Benahavís, in a quiet area, just 16 km from Marbella and 75 from Malaga. The property is distributed in four levels, defined as a basement, where we find a bar area, a dressing room, a games room, a bathroom with a bathtub and shower and stairs that give access to the semi-basement, consisting of a large garage with space for several vehicles, a second games room, hallway to the 2 bedrooms with ensuite bathrooms and built-in wardrobes, one of them with access to a covered porch with an area of about 60 m². The ground floor has a semi-furnished independent kitchen with a central island, living room with marble floors, dining room, a walkway leading to the distributor, 2 bedrooms with en-suite bathrooms and built-in wardrobes, as well as two spacious open terraces; and finally, on the upper floor, which is accessed from the street through the entrance porch, where there is the entrance hall, a corridor, a bedroom with dressing room, bathroom and a balcony.