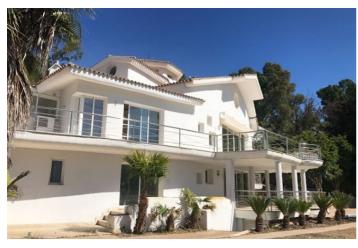

## Detached Villa for sale in Los Almendros, Benahavís

2,300,463 €

Reference: R2984450 Bedrooms: 5 Bathrooms: 3 Plot Size: 4,017m<sup>2</sup> Build Size: 1,383m<sup>2</sup>

## Costa del Sol, Los Almendros

New Bank repossession. A detached 5 bedroom villa with a total built area of 1,383m² situated on a plot of 4017m² and located in Los Almendros, within the municipality of Benahavís, in a quiet area, just 16 km from Marbella and 75 from Malaga. The property is distributed in four levels, defined as a basement, where we find a bar area, a dressing room, a games room, a bathroom with a bathtub and shower and stairs that give access to the semi-basement, consisting of a large garage with space for several vehicles, a second games room, hallway to the 2 bedrooms with ensuite bathrooms and built-in wardrobes, one of them with access to a covered porch with an area of about 60 m². The ground floor has a semi-furnished independent kitchen with a central island, living room with marble floors, dining room, a walkway leading to the distributor, 2 bedrooms with en-suite bathrooms and built-in wardrobes, as well as two spacious open terraces; and finally, on the upper floor, which is accessed from the street through the entrance porch, where there is the entrance hall, a corridor, a bedroom with dressing room, bathroom and a balcony.