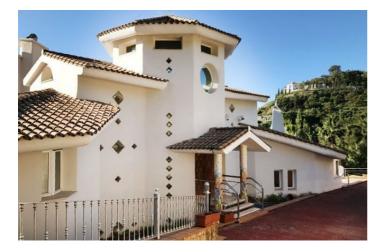

## Costa del Sol, Los Almendros

New Bank repossession. A detached 5 bedroom villa with a total built area of 1,383m² situated on a plot of 4017m² and located in Los Almendros, within the municipality of Benahavís, in a quiet area, just 16 km from Marbella and 75 from Malaga. The property is distributed in four levels, defined as a basement, where we find a bar area, a dressing room, a games room, a bathroom with a bathtub and shower and stairs that give access to the semi-basement, consisting of a large garage with space for several vehicles, a second games room, hallway to the 2 bedrooms with ensuite bathrooms and built-in wardrobes, one of them with access to a covered porch with an area of about 60 m². The ground floor has a semi-furnished independent kitchen with a central island, living room with marble floors, dining room, a walkway leading to the distributor, 2 bedrooms with en-suite bathrooms and built-in wardrobes, as well as two spacious open terraces; and finally, on the upper floor, which is accessed from the street through the entrance porch, where there is the entrance hall, a corridor, a bedroom with dressing room, bathroom and a balcony.