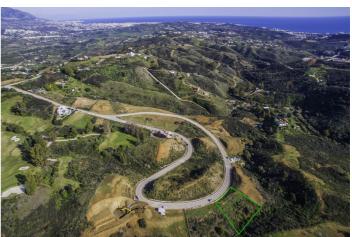

## Residential Plot for sale in La Cala Golf, Mijas

325,000 €

Reference: R2644706 Plot Size: 1,585m<sup>2</sup>

This is without doubt a place to build a fabulous villa of your dreams and a lifetime investment.

Residential Plot, La Cala Golf, Costa del Sol. Sector 14 Plot 14

Garden/Plot 1585 m². Buildable :317 m2t

Setting: Frontline Golf, Suburban, Country, Mountain Pueblo, Close To Golf, Close To Shops, Close To Sea, Close To

Schools, Close To Forest.

Orientation: South.

Condition : New Construction. Views : Sea, Mountain, Golf, Forest.