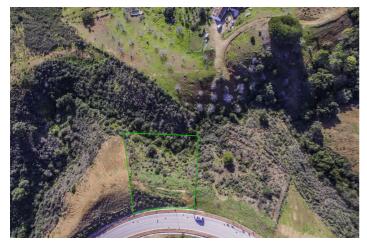

## Residential Plot for sale in La Cala Golf, Mijas

325,000 €

Reference: R2644706 Plot Size: 1,585m<sup>2</sup>

This is without doubt a place to build a fabulous villa of your dreams and a lifetime investment.

Residential Plot, La Cala Golf, Costa del Sol. Sector 14 Plot 14

Garden/Plot 1585 m². Buildable :317 m2t

Setting: Frontline Golf, Suburban, Country, Mountain Pueblo, Close To Golf, Close To Shops, Close To Sea, Close To

Schools, Close To Forest.

Orientation: South.

Condition : New Construction. Views : Sea, Mountain, Golf, Forest.