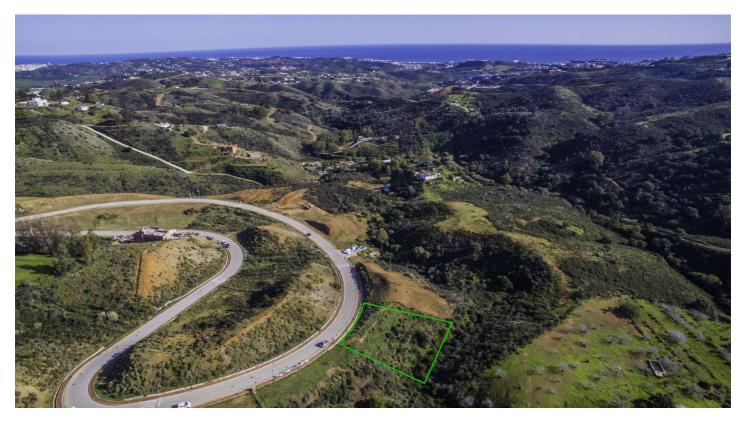

## Residential Plot for sale in La Cala Golf, Mijas

325,000 €

Reference: R2644706 Plot Size: 1,585m<sup>2</sup>

This is without doubt a place to build a fabulous villa of your dreams and a lifetime investment.

Residential Plot, La Cala Golf, Costa del Sol. Sector 14 Plot 14

Garden/Plot 1585 m². Buildable :317 m2t

Setting: Frontline Golf, Suburban, Country, Mountain Pueblo, Close To Golf, Close To Shops, Close To Sea, Close To

Schools, Close To Forest.

Orientation: South.

Condition : New Construction. Views : Sea, Mountain, Golf, Forest.