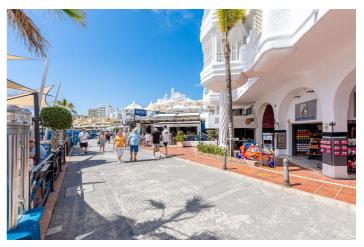

## Costa del Sol, Benalmádena

If you are looking for a spectacular place to open your own hospitality business or an exclusive store this is the one. It is a commercial property with two independent entrances in the heart of Puerto Marina in Benalmadena. A place that gathers thousands of vacationers daily and where you can develop the best ventures with guaranteed success on the Costa del Sol.

With an area of 81 square meters, distributed on a single floor and 32 meters more located on the mezzanine, it has a double circulation with independent entrance to the Calle del Levante, on one side, and to the Marina, on the other.

The pedestrian street access to the Marina is a place full of life and activity while the vehicular access on Calle del Levante, offers an ideal display as the main showcase.

The possibilities are endless. You can set up from a restaurant or bar to an exclusive store.