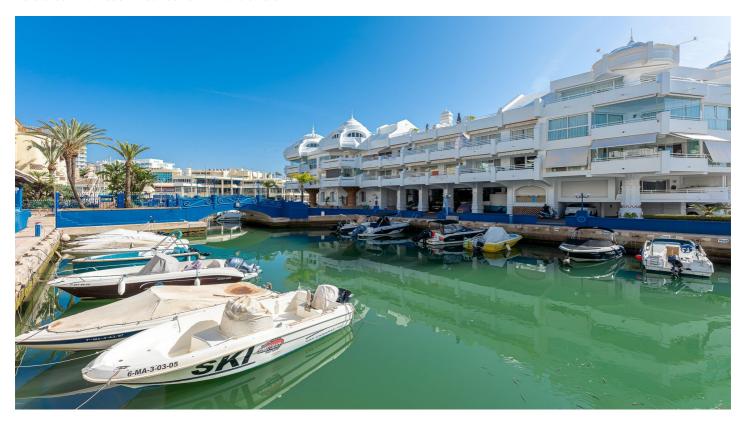

## Costa del Sol, Benalmádena

If you are looking for a spectacular place to open your own hospitality business or an exclusive store this is the one. It is a commercial property with two independent entrances in the heart of Puerto Marina in Benalmadena. A place that gathers thousands of vacationers daily and where you can develop the best ventures with guaranteed success on the Costa del Sol.

With an area of 81 square meters, distributed on a single floor and 32 meters more located on the mezzanine, it has a double circulation with independent entrance to the Calle del Levante, on one side, and to the Marina, on the other.

The pedestrian street access to the Marina is a place full of life and activity while the vehicular access on Calle del Levante, offers an ideal display as the main showcase.

The possibilities are endless. You can set up from a restaurant or bar to an exclusive store.