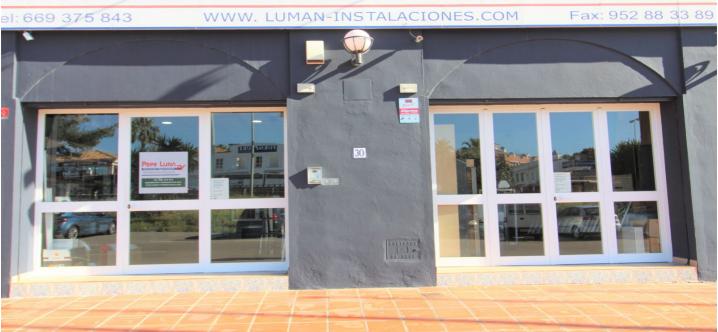

## Commercial Premises for sale in Atalaya, Estepona

550,000€

Reference: R3421648 Build Size: 372m<sup>2</sup>

## Costa del Sol, Atalaya

Spacious location in a booming area, Atalaya Baja, with direct access to the main road, both towards Marbella and Estepona direction. The premises are divided into two floors, right now the floor below is a warehouse and the one above is open to the public with double glazed entrance.