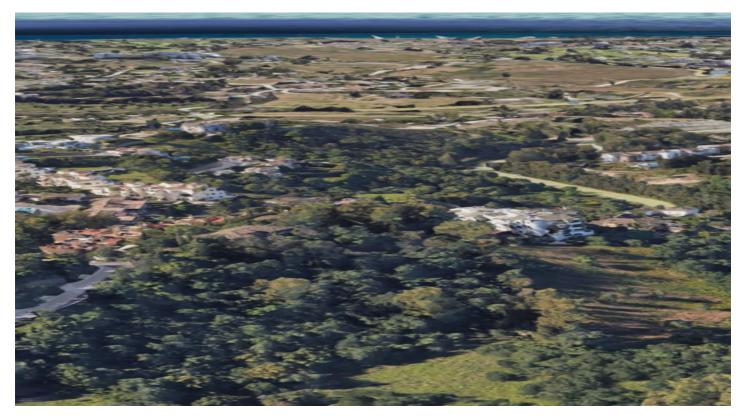

## Costa del Sol, Benahavís

MARBELLA - BENAHAVIS

Land plot for sale in Urbanizacion Puerto de los Almendros

Puerto del Almendro - Benahavis

Plot situated in an ideal position for people who want the best of two worlds: peace, tranquility and panoramic views over the surrounding landscape with sea view as well yet a very short distance away from amenties, San Pedro & Puerto Banus.

Possible to construct 2 villas of max. 1.400 m<sup>2</sup> to be build. Plot size: 7.140 m<sup>2</sup>

## **Features:**

**Orientation** South West **Views** Sea Mountain