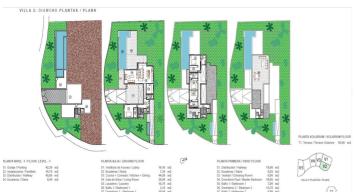

House with 4 bedrooms, 4 en-suite bathrooms and a toilet, connected to all floors by elevator.

On the ground floor we have a bedroom with an en-suite bathroom, a spacious living-dining room with an open kitchen and access to a magnificent terrace that is next to a beautiful 12x3m2 saltwater pool.

The upper floor has 3 bedrooms, a dressing room and 3 en-suite bathrooms and the upper floor offers a solarium with a chill-out area to enjoy the magnificent sea views.

Basement floor with garage for 2 or more cars and extra room for possible gym or cinema.