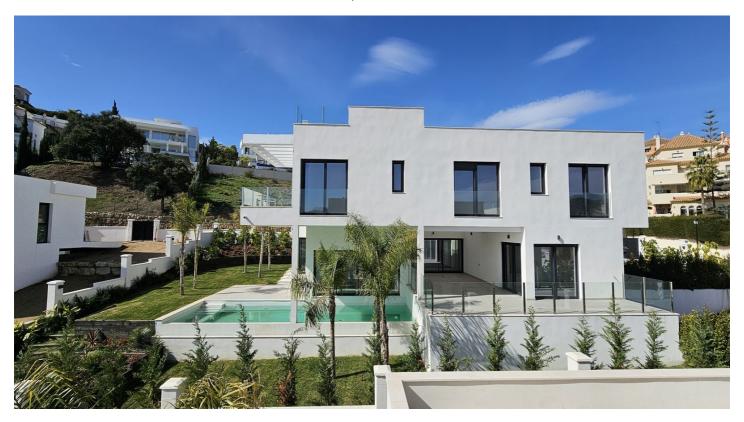

## Costa del Sol, Elviria

COMPLETED WORK ---villa located in Elviria-Marbella, privileged location, luxurious

promotion, located in Santa María Golf complex that has a select

Country Club, in addition to being surrounded by the main golf courses on the Costa del Sol

The villa has been meticulously designed in a modern style and

contemporary, in high quality Porcelanosa, but at the same time with a functional distribution, which allows you to enjoy a comfortable and pleasant villa, where you can enjoy

views of the Mediterranean Sea and the golf course.

Unbeatable area surrounded by primary services, just 10 minutes by car from the center of Marbella, 15 minutes from Puerto Banús and 5 minutes from the best beaches on the Costa del Sol.

House with 4 bedrooms, 4 en-suite bathrooms and a toilet, connected to all floors by elevator.

On the ground floor we have a bedroom with an en-suite bathroom, a spacious living-dining room with an open kitchen and access to a magnificent terrace that is next to a beautiful 12x3m2 saltwater pool.

The upper floor has 3 bedrooms, a dressing room and 3 en-suite bathrooms and the upper floor offers a solarium with a chill-out area to enjoy the magnificent sea views.

Basement floor with garage for 2 or more cars and extra room for possible gym or cinema.

Other extras: elevator, underfloor heating, solar panels, Porcelanosa tiles. Swimming pool, Fully equipped kitchen, Central heating, Golf view, Underfloor heating (bathrooms only), Wooden floors, Porcelain floors, Fitted wardrobes, Elevator, Garden view, Guest toilet, Panoramic view.