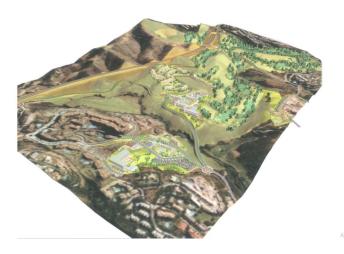

## Land for sale in Las Chapas, Marbella

2,146,000 €

Reference: R4360702 Plot Size: 21,458m<sup>2</sup>

## Costa del Sol, Las Chapas

This sector has a total area of  $710,458 \text{ m}^2$ , of which  $21,458 \text{ m}^2$  corresponds to this farm. It represents 3.02% of rights and obligations.

The sector has a buildable area of 57,234.29 m<sup>2</sup> for Free Income Housing IN LOW DENSITY,

380 houses in Poblado Mediterráneo and 11 isolated houses.

Buildable area of 40,362 m<sup>2</sup> for Hotels.

3,000 m<sup>2</sup> Economic Activities Golf Club and Commercial Area

Which makes a total of  $100,596.29 \text{ m}^2$  of surface area. Therefore  $100,596.29 \text{ m}^2 \times 3.02\% = 3,038 \text{ m}^2$  of buildable area, which would correspond to this plot.