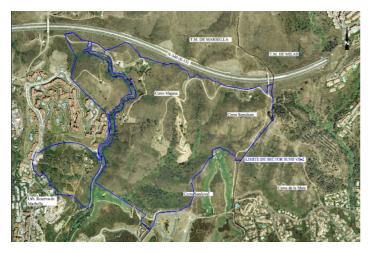

## Costa del Sol, Las Chapas

This sector has a total area of  $710,458 \text{ m}^2$ , of which  $21,458 \text{ m}^2$  corresponds to this farm. It represents 3.02% of rights and obligations.

The sector has a buildable area of 57,234.29 m<sup>2</sup> for Free Income Housing IN LOW DENSITY,

380 houses in Poblado Mediterráneo and 11 isolated houses.

Buildable area of 40,362 m<sup>2</sup> for Hotels.

3,000 m<sup>2</sup> Economic Activities Golf Club and Commercial Area

Which makes a total of  $100,596.29 \text{ m}^2$  of surface area. Therefore  $100,596.29 \text{ m}^2 \times 3.02\% = 3,038 \text{ m}^2$  of buildable area, which would correspond to this plot.