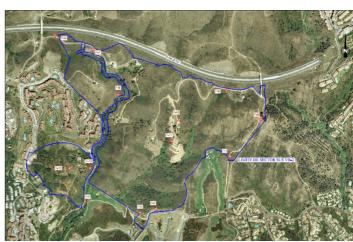

## Costa del Sol, Las Chapas

This sector has a total area of  $710,458 \text{ m}^2$ , of which  $21,458 \text{ m}^2$  corresponds to this farm. It represents 3.02% of rights and obligations.

The sector has a buildable area of 57,234.29 m<sup>2</sup> for Free Income Housing IN LOW DENSITY,

380 houses in Poblado Mediterráneo and 11 isolated houses.

Buildable area of 40,362 m<sup>2</sup> for Hotels.

3,000 m<sup>2</sup> Economic Activities Golf Club and Commercial Area

Which makes a total of  $100,596.29 \text{ m}^2$  of surface area. Therefore  $100,596.29 \text{ m}^2 \times 3.02\% = 3,038 \text{ m}^2$  of buildable area, which would correspond to this plot.