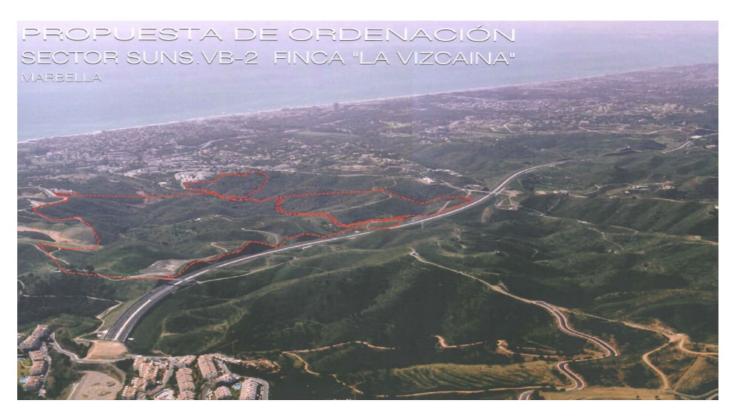

## Land for sale in Las Chapas, Marbella

2,146,000 €

Reference: R4360702 Plot Size: 21,458m<sup>2</sup>

## Costa del Sol, Las Chapas

This sector has a total area of  $710,458 \text{ m}^2$ , of which  $21,458 \text{ m}^2$  corresponds to this farm. It represents 3.02% of rights and obligations.

The sector has a buildable area of 57,234.29 m<sup>2</sup> for Free Income Housing IN LOW DENSITY,

380 houses in Poblado Mediterráneo and 11 isolated houses.

Buildable area of 40,362 m<sup>2</sup> for Hotels.

3,000 m<sup>2</sup> Economic Activities Golf Club and Commercial Area

Which makes a total of  $100,596.29 \text{ m}^2$  of surface area. Therefore  $100,596.29 \text{ m}^2 \times 3.02\% = 3,038 \text{ m}^2$  of buildable area, which would correspond to this plot.