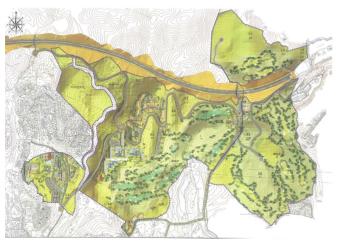

## Costa del Sol, Las Chapas

This sector has a total area of  $710,458 \text{ m}^2$ , of which  $21,458 \text{ m}^2$  corresponds to this farm. It represents 3.02% of rights and obligations.

The sector has a buildable area of 57,234.29 m<sup>2</sup> for Free Income Housing IN LOW DENSITY,

380 houses in Poblado Mediterráneo and 11 isolated houses.

Buildable area of 40,362 m<sup>2</sup> for Hotels.

3,000 m<sup>2</sup> Economic Activities Golf Club and Commercial Area

Which makes a total of  $100,596.29 \text{ m}^2$  of surface area. Therefore  $100,596.29 \text{ m}^2 \times 3.02\% = 3,038 \text{ m}^2$  of buildable area, which would correspond to this plot.