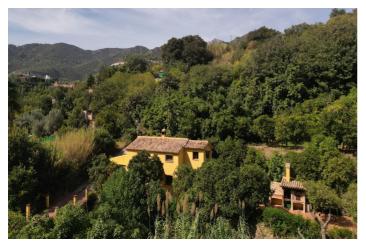

## Costa del Sol, Ojén

Country house with a total interior surface of 157 sqm, in very good condition, with over 19,503 sqm of lush gardens and mature trees, completely gated.

Ideal for a first or a second residence, one can enjoy there the peace and total privacy of a perfect green oasis. On top of that, Ojen, at the foot of the Sierra de las Nievas, is only a 20 minute drive from the centre of Marbella.