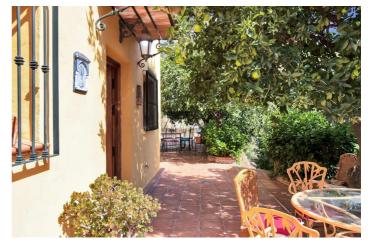

## Costa del Sol, Ojén

Country house with a total interior surface of 157 sqm, in very good condition, with over 19,503 sqm of lush gardens and mature trees, completely gated.

Ideal for a first or a second residence, one can enjoy there the peace and total privacy of a perfect green oasis. On top of that, Ojen, at the foot of the Sierra de las Nievas, is only a 20 minute drive from the centre of Marbella.

The house itself, a mediterranean style that perfectly fits in the environment, is well manteined, in very good condition, and has two levels. On the ground level there is the living room with chimney and open plan kitchen, and a guest bedroom with bathroom. On the second floor there are two large bedrooms and one bathroom.