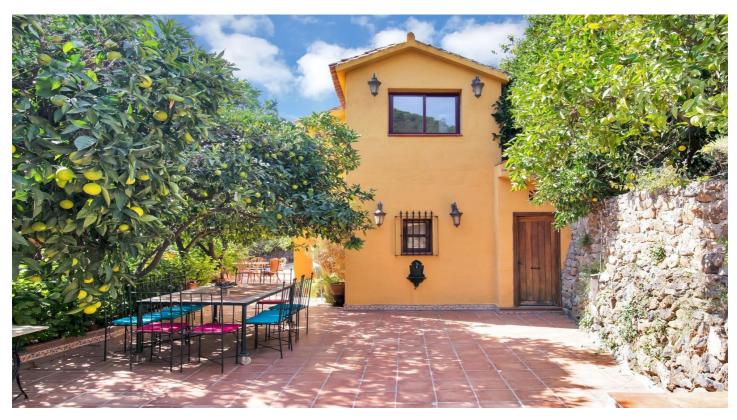

## Costa del Sol, Ojén

Country house with a total interior surface of 157 sqm, in very good condition, with over 19,503 sqm of lush gardens and mature trees, completely gated.

Ideal for a first or a second residence, one can enjoy there the peace and total privacy of a perfect green oasis. On top of that, Ojen, at the foot of the Sierra de las Nievas, is only a 20 minute drive from the centre of Marbella.

The house itself, a mediterranean style that perfectly fits in the environment, is well manteined, in very good condition, and has two levels. On the ground level there is the living room with chimney and open plan kitchen, and a guest bedroom with bathroom. On the second floor there are two large bedrooms and one bathroom.