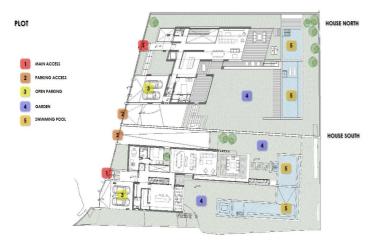

## Costa del Sol, El Rosario

SEA VIEW DEVELOPMENT OPPORTUNITY! Two adjoining development plots of 1200m2 each with panoramic sea views. Full project included with architects plans and planning permission approved to build two contemporary sea view villas (estimated resale value of €2.9M each based upon high spec finish). A prime site for development of 2 new sea view villas in El Rosario.