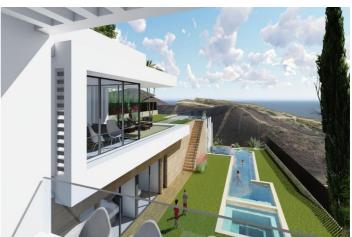

## Costa del Sol, El Rosario

SEA VIEW DEVELOPMENT OPPORTUNITY! Two adjoining development plots of 1200m2 each with panoramic sea views. Full project included with architects plans and planning permission approved to build two contemporary sea view villas (estimated resale value of €2.9M each based upon high spec finish). A prime site for development of 2 new sea view villas in El Rosario.