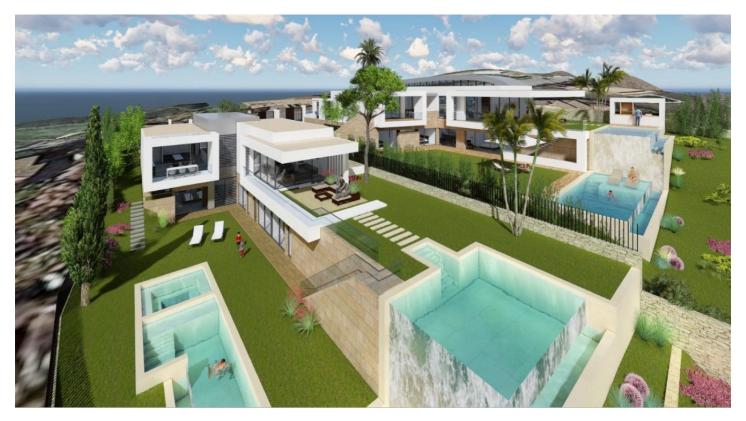

## Costa del Sol, El Rosario

SEA VIEW DEVELOPMENT OPPORTUNITY! Two adjoining development plots of 1200m2 each with panoramic sea views. Full project included with architects plans and planning permission approved to build two contemporary sea view villas (estimated resale value of €2.9M each based upon high spec finish). A prime site for development of 2 new sea view villas in El Rosario.