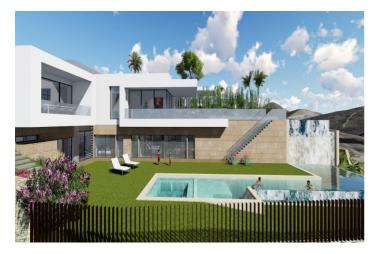

## Costa del Sol, El Rosario

SEA VIEW DEVELOPMENT OPPORTUNITY! Two adjoining development plots of 1200m2 each with panoramic sea views. Full project included with architects plans and planning permission approved to build two contemporary sea view villas (estimated resale value of €2.9M each based upon high spec finish). A prime site for development of 2 new sea view villas in El Rosario.