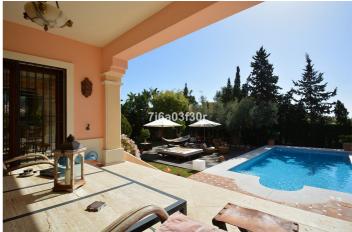

The layout is entrance hall, living area and dining with direct access to the seawater pool with a chill-out and Balinese sun beds ideal for lounging or hosting pool parties.

To the right you have the spacious kitchen with a large dining table with 8 seats, one bedroom and guest toilet and in front you can find 2 large double rooms and one bathroom.

Private garage and additional parking space.

Features:

Maximum 12 persons **ADSL** connection Air Conditioning Alarm System Automatic watering BBQ Covered parking (2 big cars) + 2 parking place Dishwasher Satellite TV Jacuzzi Microwave **3** Fireplace Private garden Private swimming pool with seawater Storage **Tumble Dryer** Washing Machine Wireless Internet