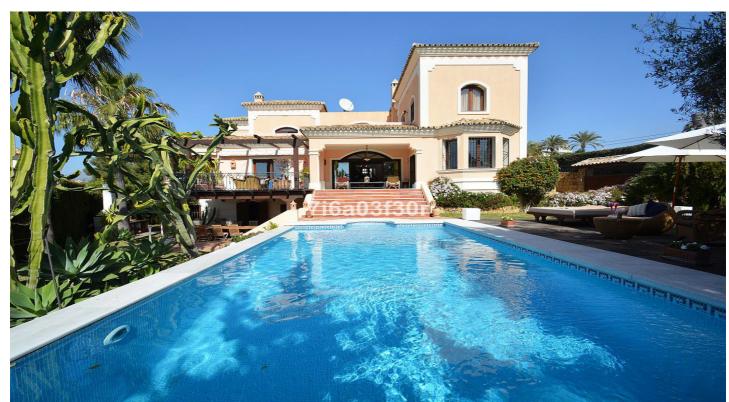

# Costa del Sol, Nueva Andalucía

Charming 5 bed villa situated in the heart of the Luxurious Puerto Banús area, close to the Casino and all amenities Long Term- from September

Property:

High quality built villa with outstanding views from 1st floor looking out to the sea, Morocco and Gibraltar. walking distance to Puerto Banús (only 600 metres) amenities, restaurants, bars and beaches.

The layout is entrance hall, living area and dining with direct access to the seawater pool with a chill-out and Balinese sun beds ideal for lounging or hosting pool parties.

To the right you have the spacious kitchen with a large dining table with 8 seats, one bedroom and guest toilet and in front you can find 2 large double rooms and one bathroom.

Private garage and additional parking space.

Features:

Maximum 12 persons **ADSL** connection Air Conditioning Alarm System Automatic watering BBQ Covered parking (2 big cars) + 2 parking place Dishwasher Satellite TV Jacuzzi Microwave **3** Fireplace Private garden Private swimming pool with seawater Storage **Tumble Dryer** Washing Machine Wireless Internet