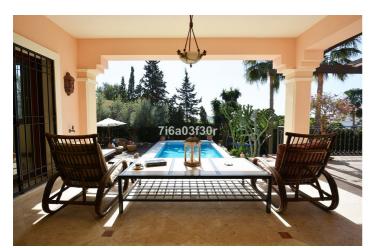

The layout is entrance hall, living area and dining with direct access to the seawater pool with a chill-out and Balinese sun beds ideal for lounging or hosting pool parties.

To the right you have the spacious kitchen with a large dining table with 8 seats, one bedroom and guest toilet and in front you can find 2 large double rooms and one bathroom.

Private garage and additional parking space.

Features:

Maximum 12 persons **ADSL** connection Air Conditioning Alarm System Automatic watering BBQ Covered parking (2 big cars) + 2 parking place Dishwasher Satellite TV Jacuzzi Microwave **3** Fireplace Private garden Private swimming pool with seawater Storage **Tumble Dryer** Washing Machine Wireless Internet