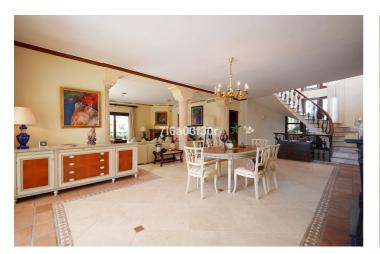

The layout is entrance hall, living area and dining with direct access to the seawater pool with a chill-out and Balinese sun beds ideal for lounging or hosting pool parties.

To the right you have the spacious kitchen with a large dining table with 8 seats, one bedroom and guest toilet and in front you can find 2 large double rooms and one bathroom.