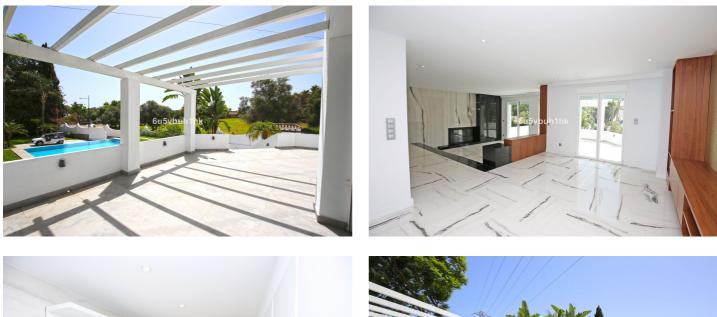

# Costa del Sol, Nueva Andalucía

Magnificent fully reformed five bedroom, south east facing townhouse in a fantastic location of Nueva Andalucia; just a short walk from Puerto Banus, the beach, bars, restaurants and local amenities. The property consists on the entrance level of an open plan living and dining area with a built in fireplace and patio doors leading to the private terrace, large garden and swimming pool; fully fitted kitchen; and a guest toilet. The first floor has the master suite; guest suite; two guest bedrooms; and a guest bathroom. The lower level of the property has access to the private garage with parking for three cars; a guest suite with the possibility of being a guest apartment with space for a kitchenette and lounge area; storage room; and a laundry room. Other features include an elevator to all levels, hot and cold air conditioning, electric shutters, fitted wardrobes and private driveway for three or more cars.