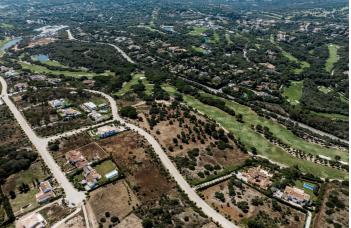

## Costa de la Luz, Sotogrande

Set of 2 south-facing plots totalling 7,939 m2 situated in La Reserva de Sotogrande, Cádiz, close to a well-known international college and just a few minutes drive to all the amenities that the Sotogrande marina has to offer.