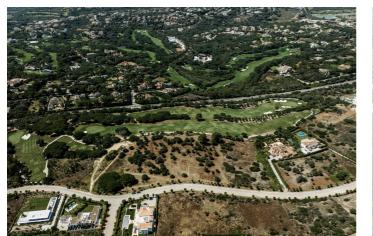

## Costa de la Luz, Sotogrande

Set of 2 south-facing plots totalling 7,939 m2 situated in La Reserva de Sotogrande, Cádiz, close to a well-known international college and just a few minutes drive to all the amenities that the Sotogrande marina has to offer.