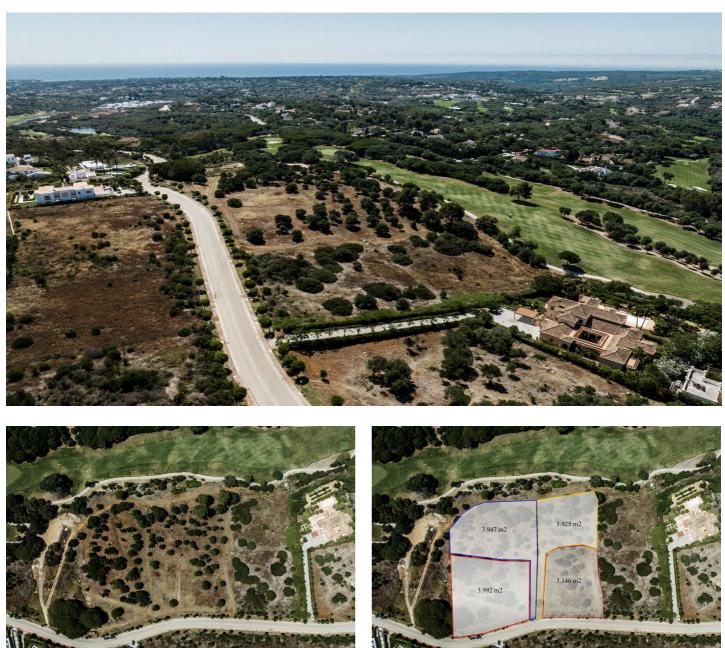

## Land for sale in Sotogrande, Sotogrande

Reference: R4413931 Plot Size: 7,939m<sup>2</sup>

## Costa de la Luz, Sotogrande

Set of 2 south-facing plots totalling 7,939 m2 situated in La Reserva de Sotogrande, Cádiz, close to a well-known international college and just a few minutes drive to all the amenities that the Sotogrande marina has to offer.

Possibility of acquiring one or two further adjoining plots. There are 4 in total, with the m2 specified in one of the pictures.

A great investment opportunity in an exclusive residential area of luxury homes just 10 minutes' drive to all amenities, only 1.15 hours to the Málaga international airport and 30 minutes' drive to the Gibraltar airport.