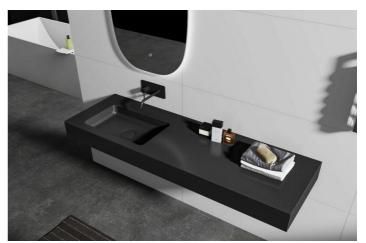

Pictures of the kitchens and bathrooms are just examples final choice will be that of the client within the offered possibilities!

Example of some of the specifications,

- Interior and exterior floor tiles from GRESPANIAo SALONI600x600 800x800 1200x1200 (Colour and size to choose)
- Bathroom walls with COVERLAM plates (GRESPANIA) 2700X1200 (Colour to choose)
- Bathrooms from ROCA or similar
- Aerothermia/airconditioning
- Underfloor electric heating in the bathrooms
- Ceiling high windows with a sunken track, 4+4/chamber/5+5
- Ceiling high and 1-meter-wide interior doors
- Ceiling high pivot door and 1,30 wide
- Fully fitted kitchen
- White goods from Bosch or similar
- 15 voltaic panels
- Car charger