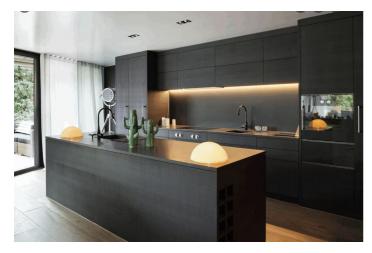

Pictures of the kitchens and bathrooms are just examples final choice will be that of the client within the offered possibilities!

Example of some of the specifications,

- Interior and exterior floor tiles from GRESPANIAo SALONI600x600 800x800 1200x1200 (Colour and size to choose)
- Bathroom walls with COVERLAM plates (GRESPANIA) 2700X1200 (Colour to choose)
- Bathrooms from ROCA or similar
- Aerothermia/airconditioning
- Underfloor electric heating in the bathrooms
- Ceiling high windows with a sunken track, 4+4/chamber/5+5
- Ceiling high and 1-meter-wide interior doors
- Ceiling high pivot door and 1,30 wide
- Fully fitted kitchen
- White goods from Bosch or similar
- 15 voltaic panels
- Car charger