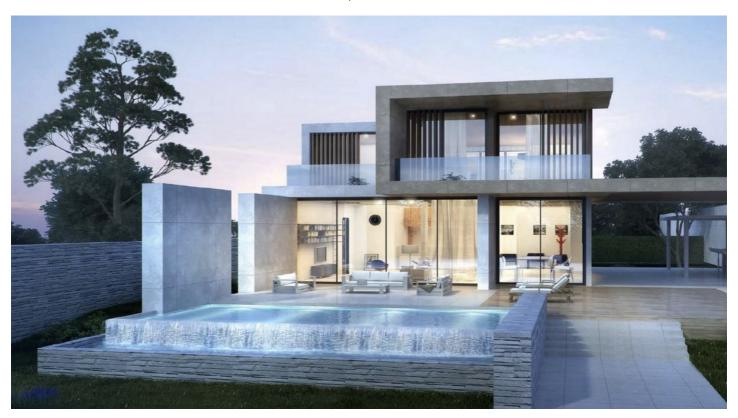

## Detached Villa for sale in Estepona, Estepona

1,495,000 €

Reference: R4637494 Bedrooms: 5 Bathrooms: 5 Plot Size: 1,300m<sup>2</sup> Build Size: 405m<sup>2</sup> Terrace: 368m<sup>2</sup>

## Costa del Sol, Estepona

OFF-PLAN ECOLOGICAL CONTEMPORARY VILLA - KEY-IN-HAND in Valle Romano with sea views.

Consisting out of; ground floor, entrance hall, guest toilet, open plan living/dining area with a fully fitted kitchen, master bedroom with ensuite bathroom and dressing, covered carport for 3 car, 2 further bedrooms each with their ensuite bathroom.