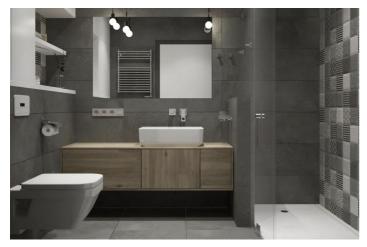

Pictures of the kitchens and bathrooms are just examples final choice will be that of the client within the offered possibilities!

Example of some of the specifications,

- Interior and exterior floor tiles from GRESPANIAo SALONI600x600 800x800 1200x1200 (Colour and size to choose)
- Bathroom walls with COVERLAM plates (GRESPANIA) 2700X1200 (Colour to choose)
- Bathrooms from ROCA or similar
- Aerothermia/airconditioning
- Underfloor electric heating in the bathrooms
- Ceiling high windows with a sunken track, 4+4/chamber/5+5
- Ceiling high and 1-meter-wide interior doors
- Ceiling high pivot door and 1,30 wide
- Fully fitted kitchen
- White goods from Bosch or similar
- 15 voltaic panels
- Car charger