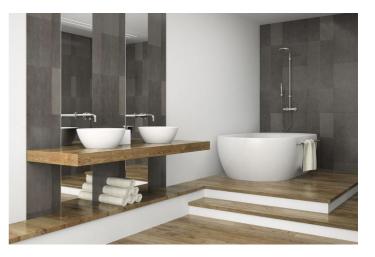

Pictures of the kitchens and bathrooms are just examples final choice will be that of the client within the offered possibilities!

Example of some of the specifications,

- Interior and exterior floor tiles from GRESPANIAo SALONI600x600 800x800 1200x1200 (Colour and size to choose)
- Bathroom walls with COVERLAM plates (GRESPANIA) 2700X1200 (Colour to choose)
- Bathrooms from ROCA or similar
- Aerothermia/airconditioning
- Underfloor electric heating in the bathrooms
- Ceiling high windows with a sunken track, 4+4/chamber/5+5
- Ceiling high and 1-meter-wide interior doors
- Ceiling high pivot door and 1,30 wide
- Fully fitted kitchen
- White goods from Bosch or similar
- 15 voltaic panels
- Car charger