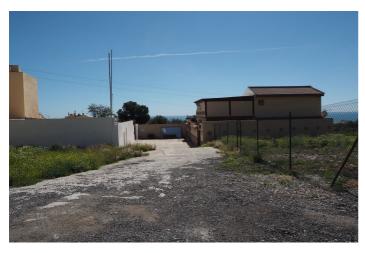

## Costa del Sol, El Pinillo

Last urban land for multifamily housing in the area. Land of 480 sqm and 1,220 sqm of buildable roof.

Magnificent location with sea views, located in an area of full expansion and good communication (project of exit to the nearby highway). This land is classified with the Closed Block ordinance, it can be divided into parcels with a minimum area of 120 sqm and a maximum occupancy of 100 on all floors, being able to build attached single-family or multifamily blocks. The maximum height and number of floors are regulated according to the width of the road to which the facade building faces.

Taking into account the great expansion of this area in recent years, with all services around, privileged views, and a few minutes from the beach and the city center, this land is undoubtedly a very interesting product for developers and investors. For more information and access to the urban planning sheet of this plot, do not hesitate to contact us!