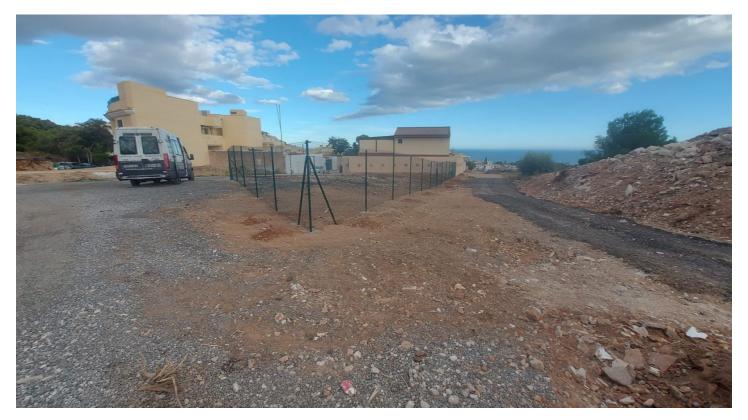

## Costa del Sol, El Pinillo

Last urban land for multifamily housing in the area. Land of 480 sqm and 1,220 sqm of buildable roof.

Magnificent location with sea views, located in an area of full expansion and good communication (project of exit to the nearby highway). This land is classified with the Closed Block ordinance, it can be divided into parcels with a minimum area of 120 sqm and a maximum occupancy of 100 on all floors, being able to build attached single-family or multifamily blocks. The maximum height and number of floors are regulated according to the width of the road to which the facade building faces.

Taking into account the great expansion of this area in recent years, with all services around, privileged views, and a few minutes from the beach and the city center, this land is undoubtedly a very interesting product for developers and investors. For more information and access to the urban planning sheet of this plot, do not hesitate to contact us!