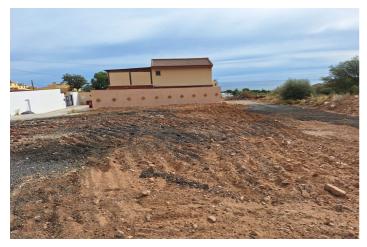

## Costa del Sol, El Pinillo

Last urban land for multifamily housing in the area. Land of 480 sqm and 1,220 sqm of buildable roof.

Magnificent location with sea views, located in an area of full expansion and good communication (project of exit to the nearby highway). This land is classified with the Closed Block ordinance, it can be divided into parcels with a minimum area of 120 sqm and a maximum occupancy of 100 on all floors, being able to build attached single-family or multifamily blocks. The maximum height and number of floors are regulated according to the width of the road to which the facade building faces.

Taking into account the great expansion of this area in recent years, with all services around, privileged views, and a few minutes from the beach and the city center, this land is undoubtedly a very interesting product for developers and investors. For more information and access to the urban planning sheet of this plot, do not hesitate to contact us!