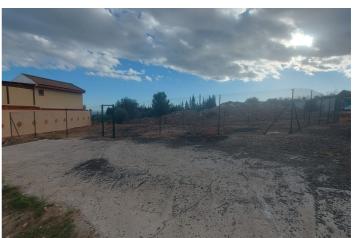

## Costa del Sol, El Pinillo

Last urban land for multifamily housing in the area. Land of 480 sqm and 1,220 sqm of buildable roof.

Magnificent location with sea views, located in an area of full expansion and good communication (project of exit to the nearby highway). This land is classified with the Closed Block ordinance, it can be divided into parcels with a minimum area of 120 sqm and a maximum occupancy of 100 on all floors, being able to build attached single-family or multifamily blocks. The maximum height and number of floors are regulated according to the width of the road to which the facade building faces.

Taking into account the great expansion of this area in recent years, with all services around, privileged views, and a few minutes from the beach and the city center, this land is undoubtedly a very interesting product for developers and investors. For more information and access to the urban planning sheet of this plot, do not hesitate to contact us!