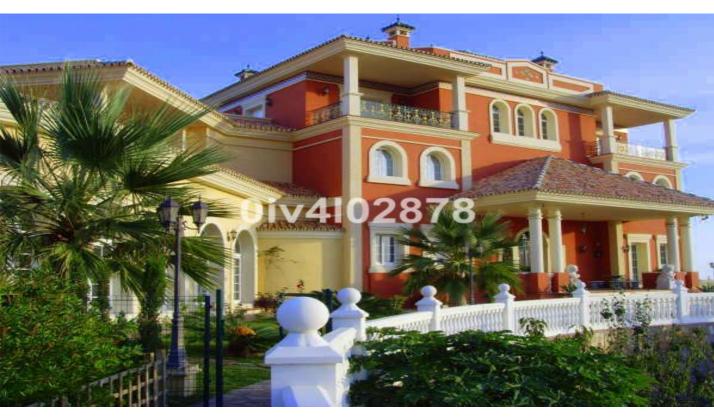

## Detached Villa for sale in Torrequebrada, Benalmádena

Reference: R2101634 Bedrooms: 8 Bathrooms: 7 Plot Size: 3,429m<sup>2</sup> Build Size: 1,928m<sup>2</sup> Terrace: 100m<sup>2</sup>

## Costa del Sol, Torrequebrada

This very spacious villa is situated in Torrequebrada and is fitted with the finest quality materials with no expense spared. Probably the largest villa and most luxurious of its kind in Benalmadena. Very secure as all the boundaries are high. This villa is composed of 4 floors,to which there is a panoramic lift. There is parking for 10 cars, garage for 8 cars (300m2). There are 2 living rooms, one of 105m2 and the other 43m2, fullt fitted kitchen of 35m2, dining room of 35m2, bar for swimming pool, 8 bedrooms, 7 bathrooms ensuite, 4 showers, 13 cloakrooms and an interior swimming pool, sauna, gym and games room.