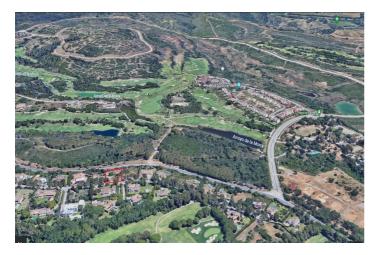

## Costa de la Luz, Sotogrande

An incredible property on a plot of 2.688 m2 with stunning open views of La Reserva Golf course, centrally located in the peaceful, highly secure, gated, Sotogrande community.

Certainly, this timeless residence is a private oasis for its owners. Perfect family home, near all amenities, Sotogrande International School, La Reserva and Valderrama golf courses, in the midst of one of the most exclusive neighbourhoods in southern Europe.