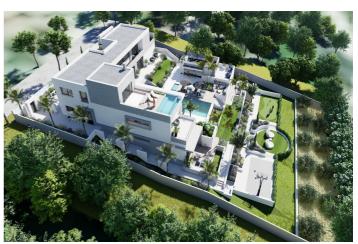

This unique project has a dynamic and meticulously intelligent open-plan layout, functionality, with refreshing design airflow and vast amounts of natural light.

The estate includes two pools within a Mediterranean garden, 4 bedrooms, 5 bathrooms and additionally a fully equipped independent guest apartment. An ultimate functional working office and homework spaces, also a gourmet kitchen with a barbecue area, a television room, a gym, spacious private terraces, and then rare luxuries including an amazing outdoor cinema, a rooftop chill out terrace, even a one of a kind pool bar. Furthermore a putting outdoor practice green along with a basketball ½ court.

The price is for the plot and the project.