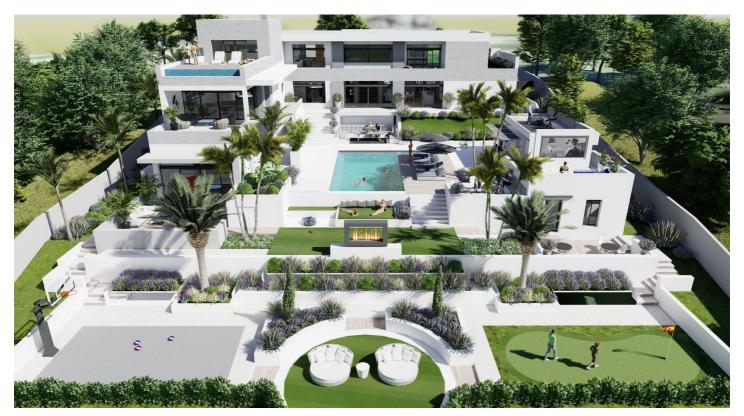

The essence of indoor/outdoor living is captured perfectly in this luxurious retreat. Extensive use of glass has capitalized stunning open views and a dream like living space with many different levels and zones giving an expansive sense of volume and freedom.

This unique project has a dynamic and meticulously intelligent open-plan layout, functionality, with refreshing design airflow and vast amounts of natural light.

The estate includes two pools within a Mediterranean garden, 4 bedrooms, 5 bathrooms and additionally a fully equipped independent guest apartment. An ultimate functional working office and homework spaces, also a gourmet kitchen with a barbecue area, a television room, a gym, spacious private terraces, and then rare luxuries including an amazing outdoor cinema, a rooftop chill out terrace, even a one of a kind pool bar. Furthermore a putting outdoor practice green along with a basketball ½ court.

Of course, contemporary and natural materials allowed us to achieve a sophisticated family home. The property facilitates entertaining while allowing for relaxation and privacy when desired.

The aim is comfort for all the family and guests in independent yet harmonious areas.