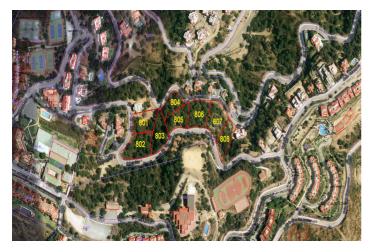

## Costa del Sol, La Mairena

Plot 808 La Mairena.

This is a very large plot of land with building permission for a villa of 421m2 plus basement, garage and pool. There is plenty of scope for a large garden landscaped to your choice. As the plot is ready to build on, as soon as you choose your individual size and type of house, this could be the home of your dreams within one year. Using your own builders and your own taste in materials, this will also be a fun and enjoyable project.

Due to the plots of land being highly popular, we are in a privileged position of having only a few remaining and also with full licence to build on, immediately you choose the type of villa you prefer.