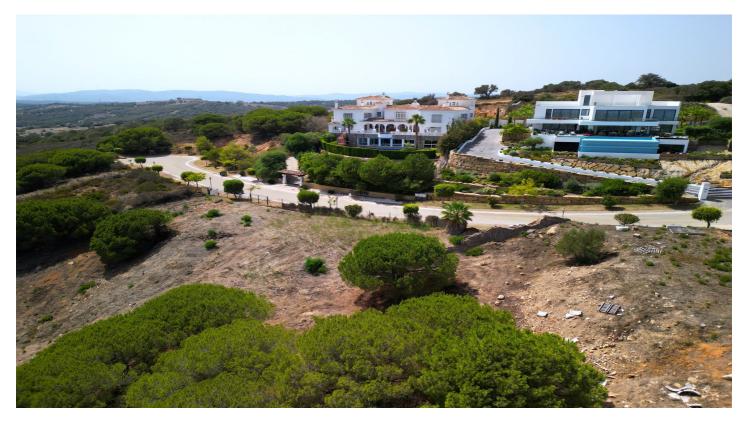

## Land for sale in Sotogrande Alto, Sotogrande

950,000€

Reference: R4350829 Plot Size: 2,788m<sup>2</sup>

## Costa de la Luz, Sotogrande Alto

Idyllic Residential Plot in San Roque, Near Sotogrande - Perfect for a Sea-View Family Home

Discover the perfect opportunity to build your dream family home on this expansive residential plot located in San Roque, just a stone's throw away from the prestigious Sotogrande. Spanning an impressive 2788 m2, this plot offers ample space to create a stunning residence with breathtaking sea views.

This plot's prime location ensures convenience and accessibility to a range of amenities, including renowned golf courses, world-class marinas, and exquisite dining options. The nearby Sotogrande offers a luxurious lifestyle with its upscale boutiques, trendy cafes, and vibrant social scene.