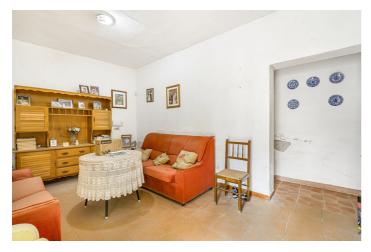

Currently the house consists of the entrance patio, hallway, living room, kitchen, two bathrooms, three bedrooms and the backyard with the stairs to go up to the terrace. However, it can be expanded with an additional floor and solarium.