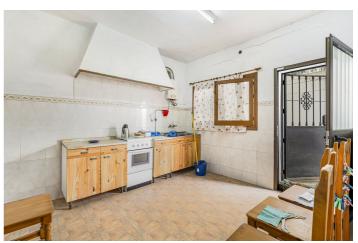

Currently the house consists of the entrance patio, hallway, living room, kitchen, two bathrooms, three bedrooms and the backyard with the stairs to go up to the terrace. However, it can be expanded with an additional floor and solarium.