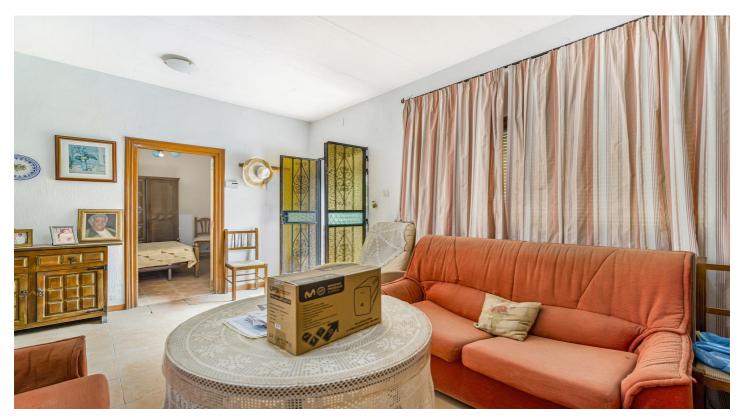

Currently the house consists of the entrance patio, hallway, living room, kitchen, two bathrooms, three bedrooms and the backyard with the stairs to go up to the terrace. However, it can be expanded with an additional floor and solarium.